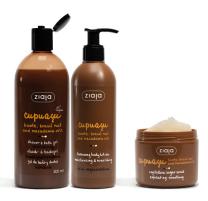

## CUPUACU

#### AROMATIC SKIN REGENERATION, BODY CARE

#### **CUPUACU BUTTER**

Improves skin moisture level and elasticity.

Softens and nourishes the skin.

LIPID COCKTAIL: MACADAMIA OIL, BRAZIL NUT OIL, SHEA BUTTER

Reduces skin dryness and improves the look of the skin.

Nourishes and moisturises the skin.