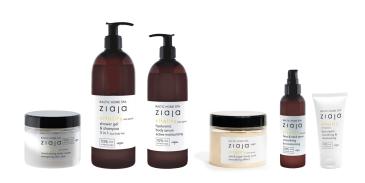

## **BALTIC HOME SPA WELLNESS**

#### A BLISSFUL HOME SPA-LIKE EXPERIENCE. FACE AND BODY CARE

#### PRODUCTS RECOMMENDED FOR DAILY CARE.

Contain plant lipids from natural coconut oil that moisturises and nourishes the skin, soothes irritations, also after sun exposure.

Contain natural cocoa butter that regenerates dry and dehydrated skin.

Almond oil and liquid shea butter provide regenerating, smoothing and nourishing effect.

Fragarance characterised by natural coconut and cocoa butter scent.

Medium-grained body scrub 300 ml  $|\mathcal{P}|$  Body cream 300 ml  $|\mathcal{P}|$  Duo-phase bubble bath 500 ml  $|\mathcal{P}|$  Shower gel 500 ml  $|\mathcal{P}|$  Massage oil 490 ml  $|\mathcal{P}|$  Face cream light formula 50 ml  $|\mathcal{P}|$  Face and neck serum 90 ml  $|\mathcal{P}|$ 