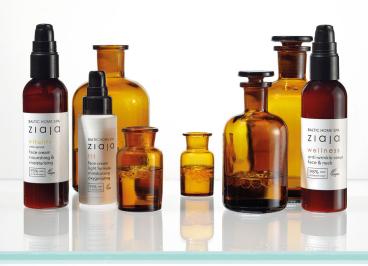

## **BALTIC HOME SPA FIT**

#### A BLISSFUL HOME SPA-LIKE EXPERIENCE. FACE AND BODY CARE

#### PRODUCTS RECOMMENDED FOR DAILY CARE.

Contain caffeine that has antioxidant properties and stimulates microcirculation.

Contain fig extract that moisturises, soothes, regenerates and improves skin and hair condition.

The mango fragrance ensures freshness and provides the feeling of energy.

## **BALTIC HOME SPA WELLNESS**

#### PRODUCTS RECOMMENDED FOR DAILY CARE.

Contain plant lipids from natural coconut oil that moisturises and nourishes the skin, soothes irritations, also after sun exposure.

Contain natural cocoa butter that regenerates dry and dehydrated skin.

Almond oil and liquid shea butter provide regenerating, smoothing and nourishing effect.

Fragarance characterised by natural coconut and cocoa butter scent.

Medium-grained body scrub 300 ml  $|\mathcal{P}|$  Body cream 300 ml  $|\mathcal{P}|$  Duo-phase bubble bath 500 ml  $|\mathcal{P}|$  Shower gel 500 ml  $|\mathcal{P}|$  Massage oil 490 ml  $|\mathcal{P}|$  Face cream light formula 50 ml  $|\mathcal{P}|$  Face and neck serum 90 ml  $|\mathcal{P}|$ 