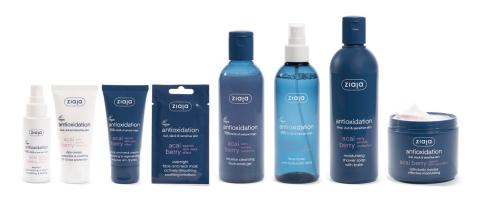

## **ACAI BERRY**

#### ANTIOXIDANT LINE AGAINST TECH NECK EFFECT. FOR TIRED, DULL AND SENSITIVE SKIN

#### ACAI BERRY EXTRACT (EUTERPE OLERACEA FRUIT EXTRACT)

Has antioxidant properties and neutralises harmful effects of free radicals.

Effectively protects the skin during exposure to polluted air, dust, air conditioning and high UV radiation.

Strengthens the skin, decreases hypersensitivity and improves skin condition.

Restores radiant and healthy look of the skin.