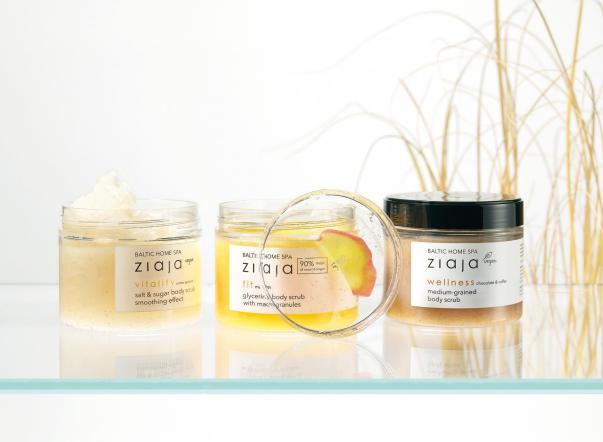

## **BALTIC HOME SPA FIT**

#### A BLISSFUL HOME SPA-LIKE EXPERIENCE. FACE AND BODY CARE

#### PRODUCTS RECOMMENDED FOR DAILY CARE.

Contain caffeine that has antioxidant properties and stimulates microcirculation.

Contain fig extract that moisturises, soothes, regenerates and improves skin and hair condition.

The mango fragrance ensures freshness and provides the feeling of energy.

## **BALTIC HOME SPA WELLNESS**

#### PRODUCTS RECOMMENDED FOR DAILY CARE.

Contain plant lipids from natural coconut oil that moisturises and nourishes the skin, soothes irritations, also after sun exposure.

Contain natural cocoa butter that regenerates dry and dehydrated skin.

## **BALTIC HOME SPA VITALITY**

#### PRODUCTS RECOMMENDED FOR DAILY CARE.

Contain natural extracts: ume apricot extract, mannuronic acid,

vegan collagen and plant galactomannan, hyaluronic acid of natural origin.

The unique fresh-powdery fragrance present in the products is based on invigorating citrus-floral scent.