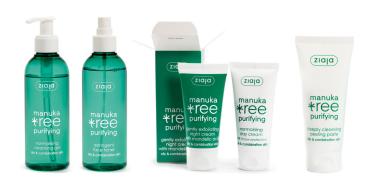

### **MANUKA TREE**

#### OILY AND COMBINATION SKIN PURIFYING. FACE CARE

#### MANUKA LEAVES EXTRACT

Solution to oily and combination skin problems. Smooths, nourishes and soothes irritation. Deeply cleanses the skin, eliminates the bacteria causing acne. Supports reduction of blackheads and prevents their formation. Evens out the skin tone.