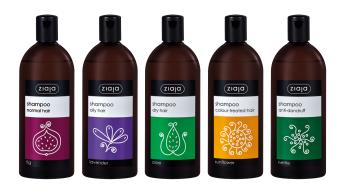

# HAIR CARE

### ALL HAIR TYPES

VARIOUS PLANT EXTRACTS SATISFYING DIFFERENT HAIR NEEDS:

FIG for normal hair - gently cleanses, smooths and nourishes hair.

LAVENDER for oily hair - reduces hair oiliness and leaves it with long-lasting fresh feeling.

ALOE for dry hair - smooths and moisturises hair.

SUNFLOWER for coloured hair - reduces colour fading.

NETTLE for anti-dandruff action - helps reduce dandruff and effectively cleanses hair and scalp.