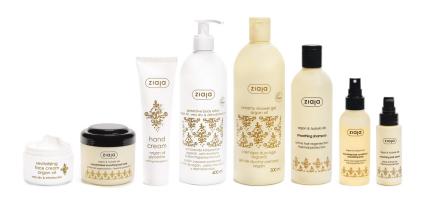

## **ARGAN OIL**

#### VERY DRY AND IRRITATED SKIN. FACE, BODY AND HAIR CARE

#### ARGAN OIL

Gained by cold pressing of Argania spinosa plant seeds.

Strengthens natural hydrolipid barrier and replenishes the deficiency of skin structure substances.

Visibly improves the elasticity and softness of the epidermis.

Intensely regenerates the skin and soothes skin irritations.

Delays skin-ageing process and protects the skin from harmful effects of free radicals.