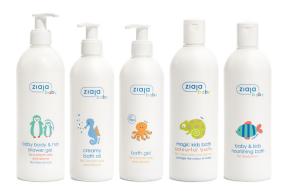

# ZIAJA BABY © BACK TO LINE LIST

### SAFE & DELICATE . BABY & KIDS CARE

### PRODUCTS CHARACTERISTICS

Contain soothing and moisturising ingredients: provitamin B5

(D-panthenol), camomile extract, and corn syrup.

Developed in collaboration with specialists in the fields of pediatrics,

dermatology and allergology.

Gels and toothpastes dental tested.