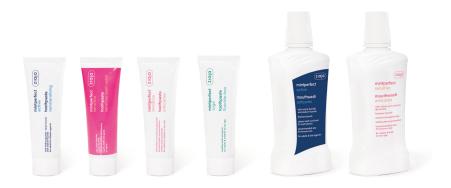

## **MINTPERFECT**

### **ORAL CARE. TOOTHPASTES AND MOUTHWASHES**

### **FLUORIDE**

Reduces tooth decay and strengthens tooth enamel.

Provides protection against acids and bacteria.

### XYLITOL

Occurs naturally in the birch tree, effectively replaces the fluorine.

Has anticaries properties and protects against acid attacks by maintaining alkaline pH.

Active remineralising toothpaste 75 ml Ø | Sensitive teeth relief toothpaste 75 ml Ø | Sensitive anticaries toothpaste 75 ml Ø | Sensitive anticaries mouthwash 500 ml Ø | Sensitive anticaries mouthwash 500 ml Ø