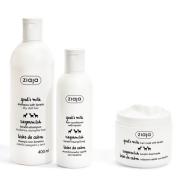

## **GOAT'S MILK**

#### DRY AND WRINKLE-PRONE SKIN. INTENSIVE NOURISHING

#### GOAT'S MILK PROTEIN COMPLEX

A set of indispensable nutritious macrocomponents rich in caprylic and capric acid.

Stimulates synthesis of collagen and elastin, increases skin elasticity.

Smooths out wrinkles.

Protects the skin from harmful effects of free radicals.

Delays skin-ageing process.

Creamy shower gel 500 ml | Milk + toner 200 ml | Concentrated day cream SPF 20 50 ml | Eye cream 15 ml | Night cream 50 ml | Day cream 50 ml | Face mask 7 ml | Duo-phase eye make-up remover 120 ml | Hand concentrate 50 ml | Body lotion 400 ml | Hand cream 80 ml | Body butter 200 ml