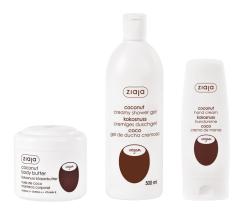

#### DRY AND NORMAL SKIN. INTENSIVE NOURISHING. BODY CARE

#### COCONUT LIPIDS

Source of unsaturated fatty acids, rich in Omega-3 and Omega-6.

Effectively protect lipid layer of epidermis.

Properly nourish and moisturise the skin.

Visibly enhance the elasticity and softness of the epidermis.