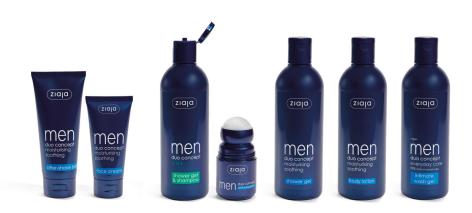

MEN 

© BACK TO LINE LIST

### **FACE AND BODY CARE**

LUFFA CYLINDRICA

Natural oil from the Egyptian sponge.

Eliminates skin roughness and epidermis tension.

Soothes skin irritations.

Protects and regenerates the skin.

After-shave balm 75 ml  $| \mathcal{P} |$  Face cream 50 ml  $| \mathcal{P} |$  Shower gel & shampoo 300 ml  $| \mathcal{P} |$  Anti-perspirant 60 ml  $| \mathcal{P} |$  Shower gel 300 ml  $| \mathcal{P} |$  Intimate wash gel 300 ml  $| \mathcal{P} |$ 