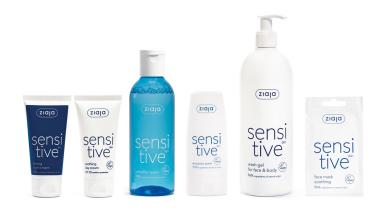

## SENSITIVE SKIN

#### SOOTHES SKIN IRRITATION . FACE AND BODY CARE

#### ALGAE LAMINARIA OCHROLEUCA

Strengthens skin protective lipid barrier.

Prevents an excessive water loss and hypersensitivity.

Restores proper moisture level to the skin.

Shows anti-wrinkle and firming properties and accelerates collagen production.