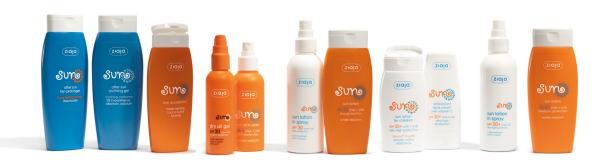

# ZIAJA SUN

### SUN PROTECTION FOR FACE AND BODY, BEFORE AND AFTER TANNING SKIN CARE

PHOTOSTABLE UV FILTERS

Set of mineral and organic filters.

Offer protection from radiation in a broad UVA/UVB spectrum.

Act as micro-mirrors: reflect or scatter UV rays.

Dermatologically tested, water-resistant.

After sun tan prolonger 200 ml  $\mathscr{A}$  | After sun soothing gel 200 ml  $\mathscr{A}$  | Sun tan accelerator 150 ml | Sun dry oil gel SPF 20 90 ml  $\mathscr{A}$  | Sun oil in spray SPF 6 125 ml  $\mathscr{A}$  | Sun lotion in spray SPF 30 170 ml  $\mathscr{A}$  | Sun lotion SPF 10 150 ml  $\mathscr{A}$  | Sun lotion for children SPF 50+ 125 ml  $\mathscr{A}$  | Antioxidant face cream with vitamin C SPF 50+ 50 ml  $\mathscr{A}$  | Sun lotion in spray SPF 50+ 170 ml  $\mathscr{A}$  | Sun lotion SPF 20 150 ml  $\mathscr{A}$ 