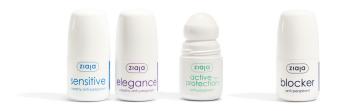

# **ANTI-PERSPIRANTS**

### ANTIHYDROTIC AND DEODORISING ACTIVITY

### ZIAJA ANTI-PERSPIRANTS PROPERTIES

Contain the complex of delicate active ingredients that effectively suppress perspiration.

Prevent the formation of unpleasant sweat smell.

Provide long-lasting feeling of freshness.

Do not leave stains on clothing.