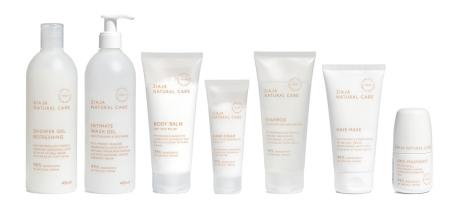

### **NATURAL CARE**

#### ALL SKIN TYPES INCLUDING SENSITIVE SKIN . PLANT-BASED COSMETIC FORMULAS . BODY AND HAIR CARE

Shower gel 400 ml Ø | Intimate wash gel 400 ml Ø | Body balm 200 ml Ø | Hand cream 75 ml Ø | Shampoo 200 ml Ø | Hair mask 150 ml Ø | Anti-perspirant 60 ml Ø