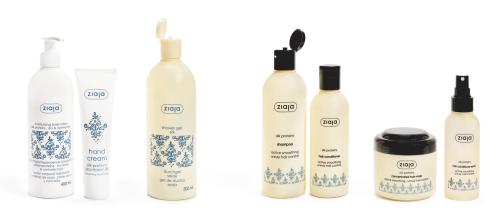

## SILK

#### DRY SKIN, BODY AND HAIR CARE

#### SILK PROTEINS

Actively moisturise the skin and restore its softness and elasticity. Strengthen the skin and have regenerating properties. Protect against negative external factors.

Body lotion 400 ml | Hand cream 100 ml | Creamy shower gel 500 ml | Shampoo 300 ml | Hair conditioner 200 ml | Concentrated hair mask 200 ml | Hair conditioner spray 125 ml