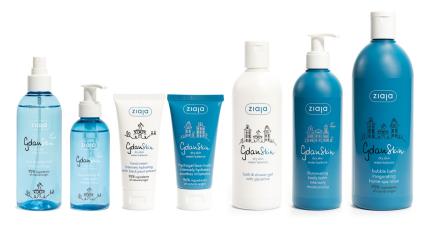

## GDANSKIN

#### DRY SKIN WATER BALANCE, FACE AND BODY CARE

Contains active ingredients that effectively hydrate the skin: soluble collagen - reduces deep and surface wrinkles, shrubby everlasting - provides soothing action, white horehound - strengthens the barrier function of the skin, water hyssop - regenerates the skin and soothes skin irritations, natural micronutrients - in the form of bioferment with zinc, silicon, copper, magnesium and iron.

Face and body mist 200 ml /F | Face washing oil with algae 140 ml /F | Hand cream 50 ml | Hydrogel face mask 50 ml | Bath & shower gel 300 ml | Illuminating body balm 300 ml | Invigorating bubble bath 500 ml