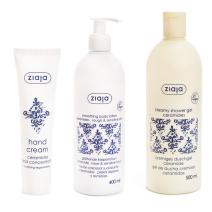

# HAND CARE

### AROMATIC CLEANSING AND DRY SKIN RELIEF

### HAND CREAMS

Regenerate and bring relief to irritated, chapped hands.

Reduce skin dryness and roughness. Moisturise, soften and smooth the skin.

AROMATIC HAND SOAPS

Gently cleanse hand skin and easily remove grease.

Give the skin energising aroma and provide long-lasting feeling of freshness.

Hand soap tamarind with orange 270 ml  $\mathscr{D}$  | Hand soap tea with cinnamon 270 ml  $\mathscr{D}$  | Hand soap grapefruit with mint 270 ml  $\mathscr{D}$  Hand cream tucuma butter 3% urea 80 ml | Hand cream illipe butter 80 ml  $\mathscr{D}$  | Hand cream ucuuba butter 5% urea 80 ml