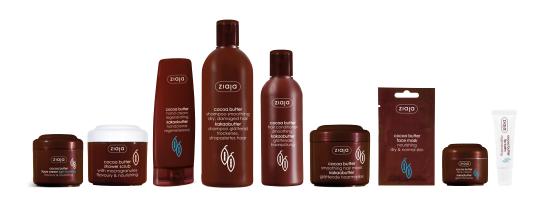

## COCOA BUTTER

#### DRY AND NORMAL SKIN. FACE, BODY AND HAIR CARE

#### COCOA BUTTER

Derived from the seeds of mature cocoa tree fruits.

Accelerates tanning process and visibly improves skin tone.

Provides lipids to the skin and prevents an excessive epidermis dryness.

Cream light formula 100 ml Ø | Shower scrub 200 ml Ø | Hand cream 80 ml Ø | Shampoo 400 ml Ø | Hair conditioner 200 ml Ø | Hair mask 200 ml Ø | Face mask 7 ml Ø | Face cream 50 ml | Lip balm 10 ml