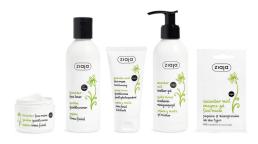

## **PINEAPPLE**

#### REFRESHING FACE, HAIR AND BODY CARE

Contains pineapple extract that smooths, regenerates, improves skin elasticity and firmness.

Energising caffeine strengthens and smooths the structure of the epidermis, prevents hair loss, provides shine to the hair.