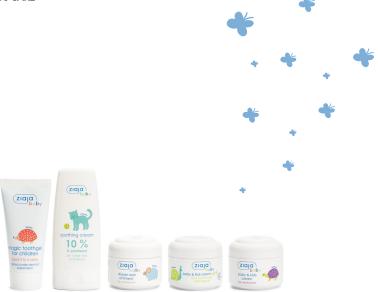

# ZIAJA BABY © BACK TO LINE LIST

### SAFE & DELICATE . BABY & KIDS CARE

### PRODUCTS CHARACTERISTICS

Contain soothing and moisturising ingredients: provitamin B5

(D-panthenol), camomile extract, and corn syrup.

Developed in collaboration with specialists in the fields of pediatrics,

dermatology and allergology.

Gels and toothpastes dental tested.