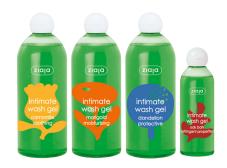

# INTIMATE HYGIENE

### INTIMATE WASH GELS

### PRODUCTS CHARACTERISTICS

Contain lactic acid and provitamin B5 (D-panthenol). Strengthen the natural protective system of mucous membranes. Have positive influence over the natural bacterial flora. Effectively soothe irritation and mucosal abrasions.

### PRODUCTS CHARACTERISTICS

Contain valuable plant extracts.

Strengthen the natural protective barrier of mucous membranes.

Restore the physiological pH of the mucosa.

\*No disponible actualmente