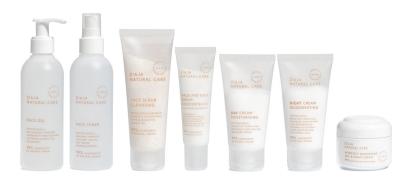

## **NATURAL CARE**

#### ALL SKIN TYPES INCLUDING SENSITIVE SKIN. PLANT-BASED COSMETIC FORMULAS. FACE CARE

Mild, biodegradable ingredients from renewable sources offering effective moisturising, soothing and anti-wrinkle properties. Carefully composed fragrance called the green secret composed of the oils of only those plants that are not at risk of extinction, the citrus-floral aroma creates fresh-powdery, invigorating scent.

Face gel 190 ml 🔊 | Face toner 200 ml 🕬 | Face scrub 70 ml 🕬 | Face and neck serum 30 ml 🕬 | Day cream 50 ml 🕬 | Night cream 50 ml 🕬 | Day and night cream 50 ml 🕬