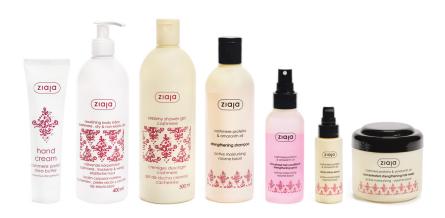

## **CASHMERE**

#### DRY AND NON-ELASTIC SKIN, BODY AND HAIR CARE

#### CASHMERE PROTEINS

Perfectly smooth the skin leaving it soft and delicate.

Form a special protective layer maintaining the natural hydrolipid balance.

Hand cream 100 ml | Body lotion 400 ml | Creamy shower gel 500 ml | Strengthening shampoo 300 ml | Duo-phase hair conditioner spray 125 ml | Velvet shine serum 50 ml | Strengthening hair mask 200 ml