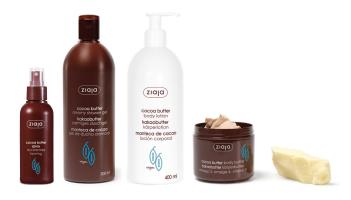

## COCOA BUTTER

#### DRY AND NORMAL SKIN. FACE, BODY AND HAIR CARE

#### COCOA BUTTER

Derived from the seeds of mature cocoa tree fruits.

Accelerates tanning process and visibly improves skin tone.

Provides lipids to the skin and prevents an excessive epidermis dryness.

Cream light formula 100 ml Ø | Shower scrub 200 ml Ø | Hand cream 80 ml Ø | Shampoo 400 ml Ø | Hair conditioner 200 ml Ø | Hair mask 200 ml Ø | Face mask 7 ml Ø | Face cream 50 ml | Lip balm 10 ml