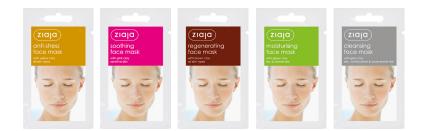

### **CLAY FACE MASKS**

### ALL SKIN TYPES

### NATURAL CLAYS

Natural raw material of the illite mineral group.

Rich source of macro- and microelements (e.g. silicon, iron, potassium, calcium, magnesium, zinc).

Have moisturising, regenerating, purifying and soothing properties.

# MICROBIOME BALANCE FACE MASKS & HONEY FACE MASKS

### FOR VELVETY SOFT AND SMOOTH SKIN

### MICROBIOME BALANCE FACE MASKS

Strengthen the beneficial microflora of the epidermis.

Reduce skin imperfections by maintaining pH balance.

Improve the condition and help to maintain healthy skin appearance.

### HONEY FACE MASKS

Actively smooth, soothe irritation and redness on skin.

Leave pleasant feeling of well-nourished, velvety soft and smooth skin.

Refreshing calming face mask 7 ml 🔊 | Refreshing fat-free face mask 7 ml 🔊 | Refreshing moisturising face mask 7 ml 🔊 | Dandelion honey face mask 7 ml | Manuka honey face mask 7 ml | Tapioca honey face mask 7 ml