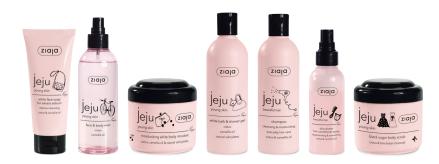

### **JEJU**

#### YOUNG SKIN CARE. FOR SKIN IMPERFECTIONS. FACE, BODY AND HAIR CARE

CAMELLIA OIL: Rich in unsaturated fatty acids and ingredients with antioxidant activity. Provides protection against premature ageing of the skin.

BINCHOTAN CHARCOAL: Thoroughly cleanses and narrows the pores of the skin. Has anti-inflammatory and soothing properties.

CISTUS EXTRACT: Has antioxidant, anti-inflammatory and antibacterial properties.

Soothes the symptoms of acne and provides a youthful appearance of the skin.

BARK OF ASPEN POPLAR EXTRACT: Natural source of salicylates.

Has anti-inflammatory and anti-bacterial properties.

White face soap 75 ml Ø | Face & body mist 200 ml Ø | White body mousse 200 ml Ø | White bath & shower gel 300 ml Ø | Hair & scalp shampoo 300 ml Ø | Duo-phase hair conditioner spray 125 ml Ø | Black sugar body scrub 200 ml

#### YOUNG SKIN CARE. FOR SKIN IMPERFECTIONS. FACE AND BODY CARE

No make-up foundation natural tone 30 ml Ø | Face cream-mousse SPF 10 50 ml Ø | Black face mask 50 ml Ø | Micro-exfoliating face paste 75 ml Ø | Face toner 200 ml Ø | Micellar water 390 ml Ø | Black shower gel 300 ml Ø | Black micro-scrub & body wash 200 ml Ø | Sugar body scrub 200 ml