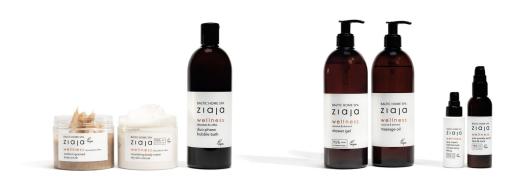

## **BALTIC HOME SPA WELLNESS**

#### A BLISSFUL HOME SPA-LIKE EXPERIENCE. FACE AND BODY CARE

#### PRODUCTS RECOMMENDED FOR DAILY CARE.

Contain plant lipids from natural coconut oil that moisturises and nourishes the skin, soothes irritations, also after sun exposure.

Contain natural cocoa butter that regenerates dry and dehydrated skin.

Almond oil and liquid shea butter provide regenerating, smoothing and nourishing effect.

Fragarance characterised by natural coconut and cocoa butter scent.

Medium-grained body scrub 300 ml  $|\mathcal{P}|$  Body cream 300 ml  $|\mathcal{P}|$  Duo-phase bubble bath 500 ml  $|\mathcal{P}|$  Shower gel 500 ml  $|\mathcal{P}|$  Massage oil 490 ml  $|\mathcal{P}|$  Face cream light formula 50 ml  $|\mathcal{P}|$  Face and neck serum 90 ml  $|\mathcal{P}|$ 