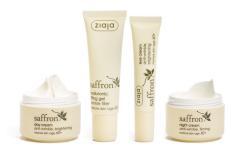

# **SAFFRON**

### MATURE SKIN. ANTI-WRINKLE, COLLAGEN FORMULA 60+

**RED-GOLD SAFFRON** 

Contains flavonoids and antioxidants with anti-ageing activity.
COLLAGEN PEPTIDES (ANALOG OF A UNIQUE NATURAL COLLAGEN SEQUENCE)
Stimulate the production of collagen and elastin responsible for skin smoothness and firmness.
HYALURONIC ACID

Increases skin elasticity.

CUCUMBER