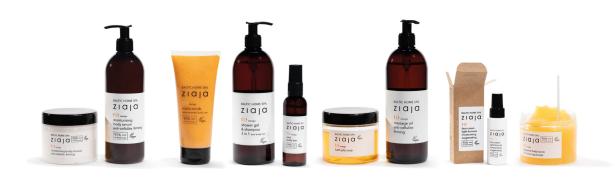

## **BALTIC HOME SPA WELLNESS**

#### A BLISSFUL HOME SPA-LIKE EXPERIENCE. FACE AND BODY CARE

#### PRODUCTS RECOMMENDED FOR DAILY CARE.

Contain plant lipids from natural coconut oil that moisturises and nourishes the skin, soothes irritations, also after sun exposure.

Contain natural cocoa butter that regenerates dry and dehydrated skin.

Almond oil and liquid shea butter provide regenerating, smoothing and nourishing effect.

Fragarance characterised by natural coconut and cocoa butter scent.

Medium-grained body scrub 300 ml  $|\mathcal{P}|$  Body cream 300 ml  $|\mathcal{P}|$  Duo-phase bubble bath 500 ml  $|\mathcal{P}|$  Shower gel 500 ml  $|\mathcal{P}|$  Massage oil 490 ml  $|\mathcal{P}|$  Face cream light formula 50 ml  $|\mathcal{P}|$  Face and neck serum 90 ml  $|\mathcal{P}|$ 