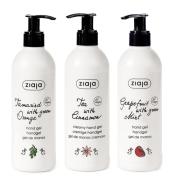

# HAND CARE

### AROMATIC CLEANSING AND DRY SKIN RELIEF

### HAND CREAMS

Regenerate and bring relief to irritated, chapped hands.

Reduce skin dryness and roughness. Moisturise, soften and smooth the skin.

AROMATIC HAND SOAPS

Gently cleanse hand skin and easily remove grease.

Give the skin energising aroma and provide long-lasting feeling of freshness.

Hand soap tamarind with orange 270 ml  $\mathscr{D}$  | Hand soap tea with cinnamon 270 ml  $\mathscr{D}$  | Hand soap grapefruit with mint 270 ml  $\mathscr{D}$  Hand cream tucuma butter 3% urea 80 ml | Hand cream illipe butter 80 ml  $\mathscr{D}$  | Hand cream ucuuba butter 5% urea 80 ml