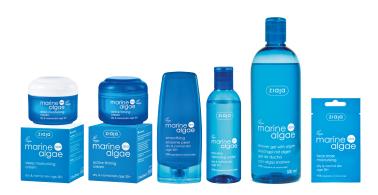

## MARINE ALGAE SPA

#### DRY AND NORMAL SKIN, YOUTH FORMULA 30+

#### HYDRO-RETINOL

Blue algae from Klamath Lake in Oregon, rich in retinol: anti-wrinkle substance. Perfect for natural requirements of the skin 30+ during the day and night. Reduces the depth of wrinkles and prevents their formation. Strengthens collagen and elastin fibres.