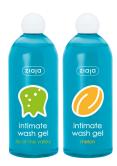

# INTIMATE HYGIENE

### INTIMATE WASH GELS

### PRODUCTS CHARACTERISTICS

Contain lactic acid and provitamin B5 (D-panthenol). Strengthen the natural protective system of mucous membranes. Have positive influence over the natural bacterial flora. Effectively soothe irritation and mucosal abrasions.

Lily of the valley 200 ml / 500 ml / 9 | Melon 200 ml / 500 ml / 9