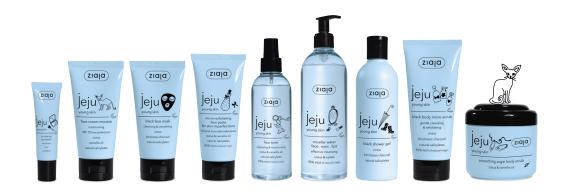

### **JEJU**

#### YOUNG SKIN CARE. FOR SKIN IMPERFECTIONS. FACE, BODY AND HAIR CARE

CAMELLIA OIL: Rich in unsaturated fatty acids and ingredients with antioxidant activity. Provides protection against premature ageing of the skin.

BINCHOTAN CHARCOAL: Thoroughly cleanses and narrows the pores of the skin. Has anti-inflammatory and soothing properties.

CISTUS EXTRACT: Has antioxidant, anti-inflammatory and antibacterial properties.

Soothes the symptoms of acne and provides a youthful appearance of the skin.

BARK OF ASPEN POPLAR EXTRACT: Natural source of salicylates.

Has anti-inflammatory and anti-bacterial properties.

White face soap 75 ml Ø | Face & body mist 200 ml Ø | White body mousse 200 ml Ø | White bath & shower gel 300 ml Ø | Hair & scalp shampoo 300 ml Ø | Duo-phase hair conditioner spray 125 ml Ø | Black sugar body scrub 200 ml

#### YOUNG SKIN CARE. FOR SKIN IMPERFECTIONS. FACE AND BODY CARE

No make-up foundation natural tone 30 ml Ø | Face cream-mousse SPF 10 50 ml Ø | Black face mask 50 ml Ø | Micro-exfoliating face paste 75 ml Ø | Face toner 200 ml Ø | Micellar water 390 ml Ø | Black shower gel 300 ml Ø | Black micro-scrub & body wash 200 ml Ø | Sugar body scrub 200 ml