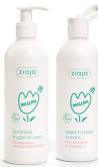

### SAFE & DELICATE . BABY & KIDS CARE

ZIAJA MUM 

© BACK TO LINE LIST

### FOR PREGNANCY AND POST-PARTUM CARE

### PRODUCTS CHARACTERISTICS

Contain ingredients with proven soothing and moisturising effect: PROVITAMIN B5 (D-PANTHENOL) intensely moisturises, softens and tones the skin, effectively soothes irritation. ALLANTOIN accelerating epidermis renewal processes. CORN SYRUP with protective effect and antipruritic properties.

Feminine hygiene wash 300 ml Ø | Stretch mark cream 270 ml Ø