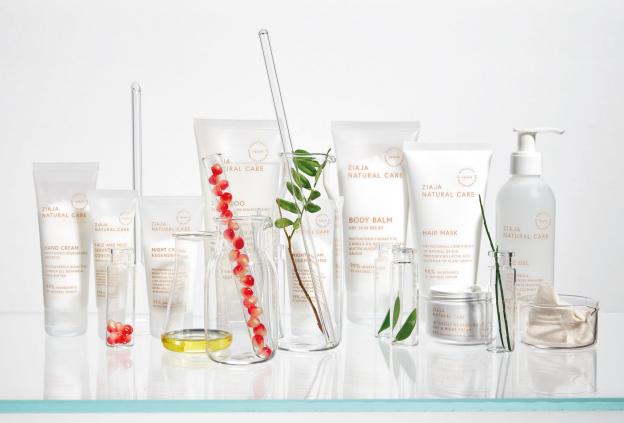

## **NATURAL CARE**

#### ALL SKIN TYPES INCLUDING SENSITIVE SKIN. PLANT-BASED COSMETIC FORMULAS. FACE CARE

Mild, biodegradable ingredients from renewable sources offering effective moisturising, soothing and anti-wrinkle properties. Carefully composed fragrance called the green secret composed of the oils of only those plants that are not at risk of extinction, the citrus-floral aroma creates fresh-powdery, invigorating scent.

Face gel 190 ml 🔊 | Face toner 200 ml 🕬 | Face scrub 70 ml 🕬 | Face and neck serum 30 ml 🕬 | Day cream 50 ml 🕬 | Night cream 50 ml 🕬 | Day and night cream 50 ml 🕬

### **NATURAL CARE**

#### ALL SKIN TYPES INCLUDING SENSITIVE SKIN . PLANT-BASED COSMETIC FORMULAS . BODY AND HAIR CARE

Shower gel 400 ml Ø | Intimate wash gel 400 ml Ø | Body balm 200 ml Ø | Hand cream 75 ml Ø | Shampoo 200 ml Ø | Hair mask 150 ml Ø | Anti-perspirant 60 ml Ø