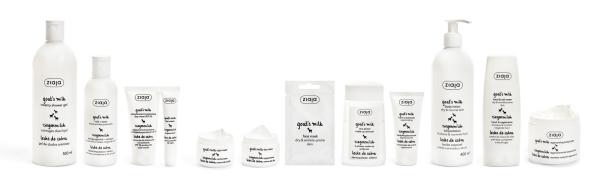

## **GOAT'S MILK**

#### DRY AND WRINKLE-PRONE SKIN. INTENSIVE NOURISHING

#### GOAT'S MILK PROTEIN COMPLEX

A set of indispensable nutritious macrocomponents rich in caprylic and capric acid.

Stimulates synthesis of collagen and elastin, increases skin elasticity.

Smooths out wrinkles.

Protects the skin from harmful effects of free radicals.

Delays skin-ageing process.

Creamy shower gel 500 ml | Milk + toner 200 ml | Concentrated day cream SPF 20 50 ml | Eye cream 15 ml | Night cream 50 ml | Day cream 50 ml | Face mask 7 ml | Duo-phase eye make-up remover 120 ml | Hand concentrate 50 ml | Body lotion 400 ml | Hand cream 80 ml | Body butter 200 ml

## GOAT'S MILK © BACK TO LINE LIST