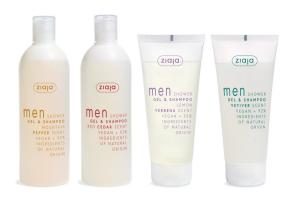

### MEN SHOWER GELS AND SHAMPOOS

#### FRAGRANCE INSPIRED MEN CARE

All four products have been provided with fragrance codes that give them a unique character: RED CEDAR supplemented with aromas of fresh juniper creates a strong, distinctive aroma. MOUNTAIN PEPPER based on oriental and woody aromas creates a sensual fragrance. VETIVER complemented by a note of clary sage creates a stylish composition. LEMON VERBENA as an invigorating citrus combined with laurel aromas creates a dry perfume essence.

Mountain pepper shower gel & shampoo 400 ml Ø | Red cedar shower gel & shampoo 400 ml Ø | Lemon verbena shower gel & shampoo 200 ml Ø | Vetiver shower gel & shampoo 200 ml Ø