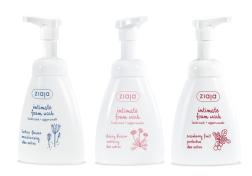

### **INTIMATE HYGIENE**

### INTIMATE FOAM WASHES

### PRODUCTS CHARACTERISTICS

Contain lactic acid normalising pH and antibacterial usnic acid.

Contain delicate cleaning agents.

Soothe irritations and protect mucous membranes.

Strengthen the natural bacterial flora.

Intimate lotus flower foam wash 250 ml 8 | Intimate daisy flower foam wash 250 ml 8 | Intimate cranberry fruit foam wash 250 ml 8