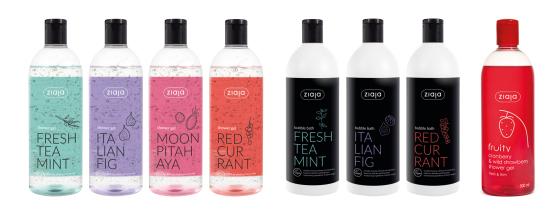

## SHOWER GELS AND BUBBLE BATHS

#### REFRESHING AND JUICY NOTES

Based on compositions that protect the skin microbiome.
Contain coconut, mild washing ingredients providing proper cleansing effect.
Refreshing fragrances formulas in family packaging.

Fresh tea mint shower gel 500 ml Ø | Italian fig shower gel 500 ml Ø | Moon pitahaya shower gel 500 ml Ø | Redcurrant shower gel 500 ml Ø | Fresh tea mint bubble bath 500 ml Ø | Italian fig bubble bath 500 ml Ø | Redcurrant bubble bath 500 ml Ø | Fruity cranberry & strawberry shower gel 500 ml