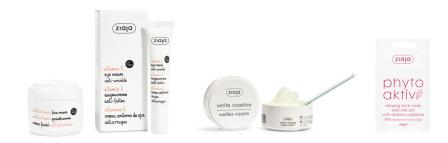

## **ACAI BERRY**

#### ANTIOXIDANT LINE AGAINST TECH NECK EFFECT. FOR TIRED, DULL AND SENSITIVE SKIN

#### ACAI BERRY EXTRACT (EUTERPE OLERACEA FRUIT EXTRACT)

Has antioxidant properties and neutralises harmful effects of free radicals.

Effectively protects the skin during exposure to polluted air, dust, air conditioning and high UV radiation.

Strengthens the skin, decreases hypersensitivity and improves skin condition.

Restores radiant and healthy look of the skin.