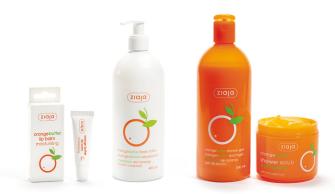

## **ORANGE BUTTER**

#### ENERGISING, RELAXING AND REFRESHING BODY CARE

#### **ORANGE BUTTER**

Derived from orange peel, has natural orange scent and colour.

Rich in bioflavonoids.

Smooths and firms the skin.

Protects the skin from dehydration.

BACK TO LINE LIST