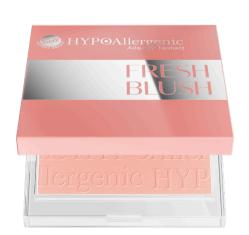

#### FRESH BLUSH

Hypoallergenic blush

- Adds a natural, healthy flush of color with a subtle, radiant finish.
- · Lightweight formula provides a soft, smooth application.
- 90% of testers confirmed the product was long-lasting and efficient.
- Enriched with a balanced level of pigmentation, perfect for all make-up styles and skin types.