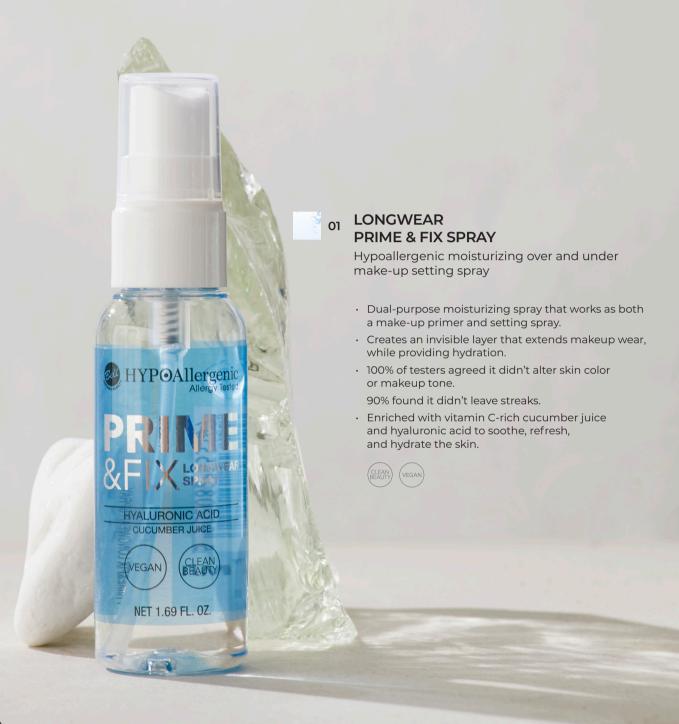

es and contact lens wearers.





## Face







01

#### **DARKENING DROPS**

Hypoallergenic foundation darkening drops

- Allows you to darken and adjust the color of your foundation and concealer, without altering their coverage, longevity, or finish.
- The unique formula blends seamlessly, ensuring a smooth, even tone.
- 95% found mixing the product with foundation and concealer easy and effective.









#### **SUN BRONZE SPRAY**

Hypoallergenic bronzing and illuminating body spray

- · Natural, sun-kissed glow all-year-round.
- Ultra-light, non-greasy texture that absorbs quickly and leaves a comfortable, streak-free finish.
- · 95% agreed that the product leaves no streaks.
- Infused with protective and strengthening pomegranate extract, as well as illuminating pearl pigments.









## JUST FREE SKIN COLOR BALANCE PRIMER

Hypoallergenic soothing base to even skin tone

- A quick and easy way to moisturize and prep your skin for make-up.
- Lightweight, pleasant texture that calms, and protects your skin.
- 100% agreed that it prepared the skin for makeup and helped to even out the skin tone.
- Formula, infused with glycerin, aloe leaf juice, quinoa seed, and white tea extract, hydrates and helps delay the skin aging.







01

## MOISTURIZING PRIMER

Hypoallergenic moisturizing and soothing base

- A hydrating makeup base that prepares the skin for make-up application while providing a soothing, moisturizing effect.
- Its formula boosts the skin's water reserves and promotes circulation for healthier-looking skin.
- Enriched with aloe vera and a plant sugar comp