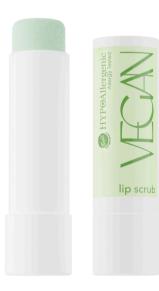

### **VEGAN LIP SCRUB**

Hypoallergenic vegan lip scrub

- Gently exfoliates and smooths lips, leaving them soft and hydrated.
- Hypoallergenic formula is free from harsh ingredients, providing gentle care.
- · 85% of testers confirmed the pleasant, fruity scent.
- Coconut oil nourishes and increases flexibility, while apricot kernel oil and vitamins A and E provide gloss and enhance smoothness.