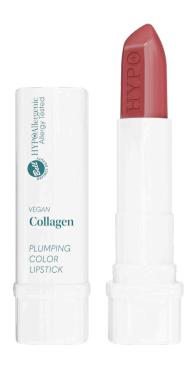

# VEGAN COLLAGEN PLUMPING COLOR LIPSTICK

Hypoallergenic lipstick with a lip filling effect

- Plumps and enhances the shape of the lips for a full, defined look.
- The formula with vegan collagen and emollients nourishes and moisturizes dry lips, leaving them soft and smooth.
- 90% of testers confirmed the product blended effortlessly on the lips.

80% praised the pleasant, noticeable raspberry scent.

 Castor oil adds shine and smoothness, while vegetable butter ensures a perfect, even spread, making it ideal for everyday wear or an evening look.

- 01 MILLION KISSES
- 02 FAMOUS STAR
- 03 CLASSY CHIC
  - 04 PRECIOUS MOMENT
- 05 LUXURIOUS MOOD
- 06 RED CARPET