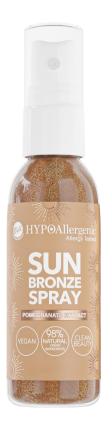

#### **SUN BRONZE SPRAY**

Hypoallergenic bronzing and illuminating body spray

- · Natural, sun-kissed glow all-year-round.
- Ultra-light, non-greasy texture that absorbs quickly and leaves a comfortable, streak-free finish.
- · 95% agreed that the product leaves no streaks.
- Infused with protective and strengthening pomegranate extract, as well as illuminating pearl pigments.