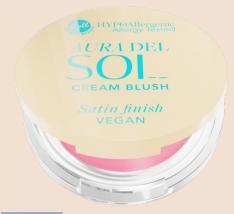

### AURA DEL SOL CREAM BLUSH

Hypoallergenic cream blush

- · Achieve a natural, radiant glow with this versatile cream blush that blends seamlessly into the skin.
- The unique formula allows for buildable color, so you can easily adjust the shade.
- 100% of testers confirmed the product's light, creamy texture was perfectly suited for easy application, blending effortlessly without disturbing foundation.
- Enriched with smooth pigmentation, it's ideal for contouring and sculpting the face, giving a natural flush of color.