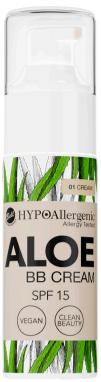

#### **ALOE BB CREAM SPF 15**

Hypoallergenic care and protection colouring face cream with SPF 15

- Provides natural coverage while protecting the skin with SPF 15.
- · Light, oil-free formula hydrates and nourishes the skin.
- 100% of testers confirmed that the cream effectively nourished the skin and provided natural coverage.
   85% of testers rated its performance as very high or high in terms of product longevity.
- Enriched with aloe leaf to moisturize and soothe, ideal for sensitive skin.

01 LIGHT BEIGE

02 BEIGE

**03** SAND

**04** NATURAL TAN