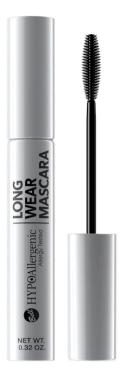

## LONG WEAR MASCARA

Hypoallergenic long lasting water-washable mascara

- Adds length and volume to lashes for an intense, glamorous look that lasts all day.
- Provides a long-lasting effect without smudging or residue.
- 100% of testers confirmed it provided intense black color and created a natural lash look.
  - 100% agreed it didn't migrate to the lower lash line.
- · Suitable for sensitive eyes and contact lens wearers.