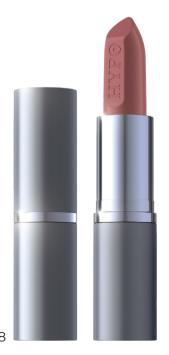

### ETHERNAL GLAZE LIP OIL

Hypoallergenic lip oil with pigment

- Enhances lip fullness with a smooth, soft finish.
- · Lightweight, nourishing formula that hydrates and adds a natural, pigmented glow.
- · 40% of users found it more usable than other products, with 90% willing to repurchase.
- Infused with hydrating oils for long-lasting comfort and softness.