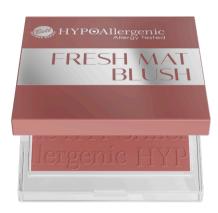

#### FRESH MAT BLUSH

Hypoallergenic matte blush

- Adds a natural, fresh flush of color to the cheeks with a soft, matte finish.
- · Buildable formula allows for customizable intensity.
- 90% of testers confirmed the blush had the perfect consistency and compactness.
  - 95% of testers agreed the product applied smoothly without streaks or clumping.
- · Enriched with squalane to moisturize and firm the skin.