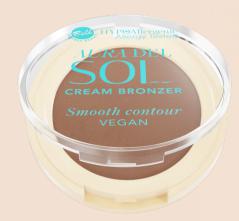

### AURA DEL SOL CREAM BRONZER

Hypoallergenic creamy bronzer with particles

- $\cdot$  Achieve a natural, radiant glow with a smooth, velvety finish for a sun-kissed look.
- · Lightweight, creamy texture that allows for customizable color intensity and effortless blending.
- 94% of testers confirmed the product blended evenly without streaks, while 100% found it easy to build coverage.
- Enriched with nourishing ingredients for a comfortable, streak-free application that seamlessly melts into the skin.