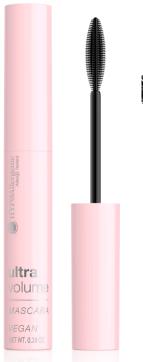

#### ULTRA VOLUME MASCARA

Hypoallergenic volumising mascara

- Adds definition, volume, thickness, and maximum length to lashes.
- · Offers intense black, vegan formula.
- 100% of testers confirmed smooth, clump-free application.
  - 95% of testers confirmed perfect lash separation.
- Enriched with jojoba seed oil, vegan collagen, olive oil, and panthenol to nourish, hydrate, and improve lash condition.