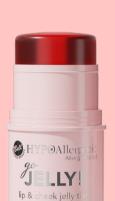

# GO JELLY! LIP & CHICK JELLY TINT

Hypoallergenic tinting stick for lips and cheeks

- · Multipurpose stick, with a pleasant, gel-like texture, which is ideal as a blush and lip tint.
- · Lightweight formula allows pleasant and effective application, the effect is long lasting.
- Enriched with aloe leaf juice and hyaluronic acid to moisturize skin.