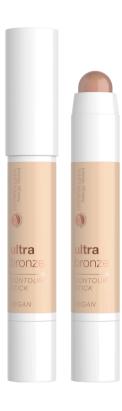

#### ULTRA BRONZE CONTOUR STICK

Hypoallergenic face contouring stick

- Universal shade blends effortlessly with all skin. Ideal for "wet" face contouring.
- Offers a creamy, velvety texture for a natural look.
   Tones and pairs well with unpowdered foundation.
- 100% of testers confirmed the product remained intact with regular use.
   95% found it lightweight.
- Enriched with nourishing ingredients for smooth application and hydration.