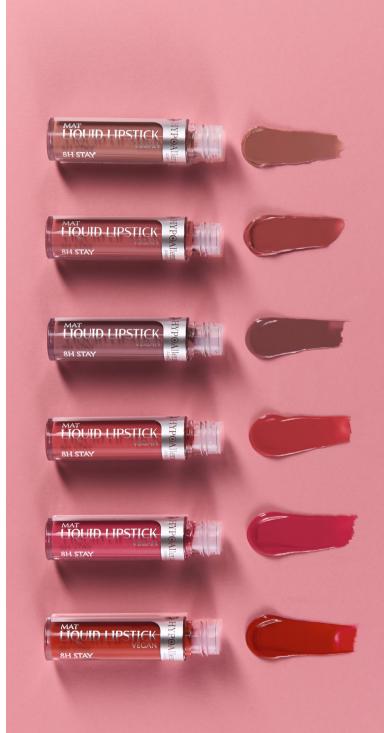

### MAT LIQUID LIPSTICK

Hypoallergenic mat liquid lipstick

- Long-lasting matte liquid lipstick that provides an elegant, eye-catching finish without drying out.
- The unique formula ensures a rich, intense color that stays put for hours.
- 100% of testers confirmed the product delivered a flawless matte effect.
  - 84% of testers agreed it kept lips moisturized.
- Enriched with nourishing ingredients that hydrate and protect the lips.