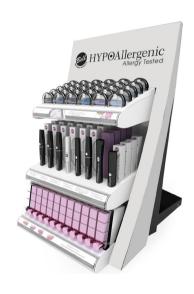

# **OUR DISPLAYS**

Exceptional products must be displayed in an exceptional way

That is why we created the exposition furniture dedicated to HYPOAllergenic line. We create our cosmetics bearing in mind the comfort of our clients. We have the same requirements concerning display stands. The twisted block exposes maximum shelf space so that the products can be shown much better. The furniture features a modern, minimalist, and yet avant-garde line. All these make that the solutions we apply are well thought out and functional.

UNIQUE DISPLAY FOR UNIQUE PRODUCTS!

100 x 175,5 x 46,5 [cm] 100 x 201,5 x 50 [cm] 83

40 x 60 x 41 [cm]

50 x 201,5 x 50 [cm]

72 x 145,5 x91 [cm]

50 x 140 x 41 [cm]