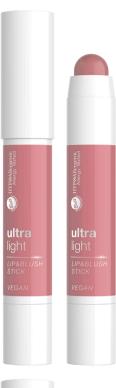

#### ULTRA LIGHT LIP & BLUSH STICK

Hypoallergenic blush for cheeks and lips

- Multipurpose blush stick that subtly highlights lips and contours the face for a natural, "wet" look.
- Creamy, lightweight texture blends easily, providing a natural blush effect and fresh lip color.
- 85% of testers confirmed the product had the perfect consistency and didn't leave a sticky feeling on lips.
   90% of testers agreed it applied evenly, creating a smooth, long-lasting layer.
- Enriched with castor oil to smooth the skin and provide a radiant glow.