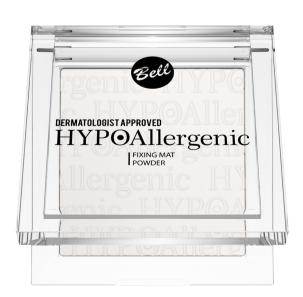

#### FIXING MAT POWDER

Hypoallergenic make-up fixing powder

- Controls excess shine, leaving your skin perfectly matte for hours.
- Micronized talc ensures easy application and a smooth, soft feel.
- 90% of testers confirmed it visibly smoothed the skin and created an even finish.
- Formulated for sensitive skin, ideal for all makeup types, delivering long-lasting results.