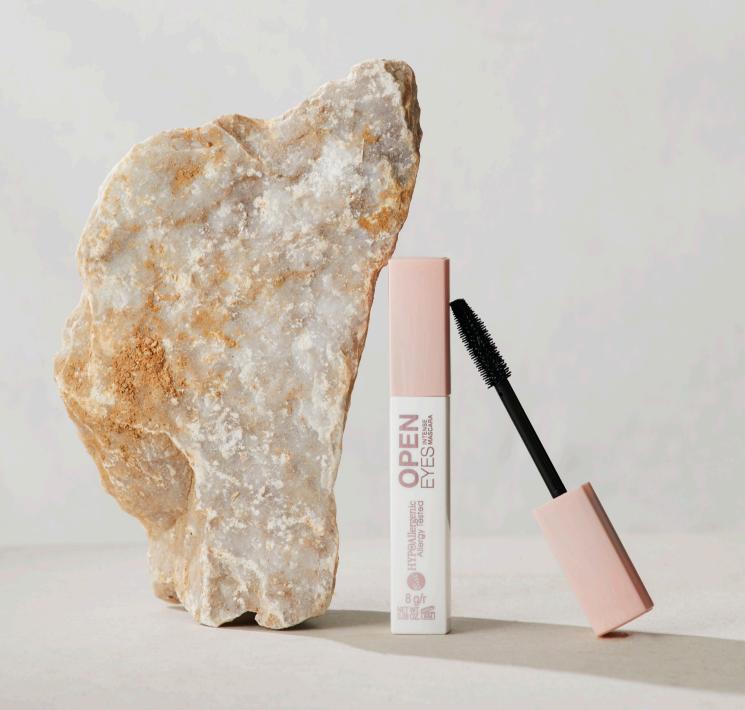

#### **OPEN EYES PEN EYELINER**

Hypoallergenic long-lasting precision eye marker

- · Creates sleek, precise black lines for a minimalistic look.
- Flexible applicator for easy, sharp application with a waterproof, long-lasting formula.
- 95% of testers loved the color.
   85% confirmed no smudging or transfer onto the eyelid.
- Enriched with gentle ingredients, perfect for sensitive skin.

## OPEN EYES INTENSE MASCARA

Hypoallergenic intensively lengthening and thickening mascara

- Spectacularly lengthens and thickens lashes for wide-open, rested eyes.
- · Creamy formula allows for layer-by-layer application.
- 80% agreed the mascara coated lashes with an even layer, without clumps.
   90% confirmed the creamy formula provided smooth application.
- · Ideal for sensitive eyes and contact lens wearers.