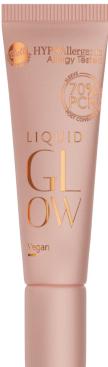

#### LIQUID GLOW

Hypoallergenic liquid face and body highlighter

- Provides a beautiful, shimmering, wet finish for face and body.
- Unique formula with metallic pigments and shimmering particles.
- 100% of testers confirmed the lightweight, pleasant texture and easy application. 90% agreed it created an even layer on the skin.
- Enriched with moisturizing ingredients to hydrate the skin, leaving it smooth, radiant, and glowing.