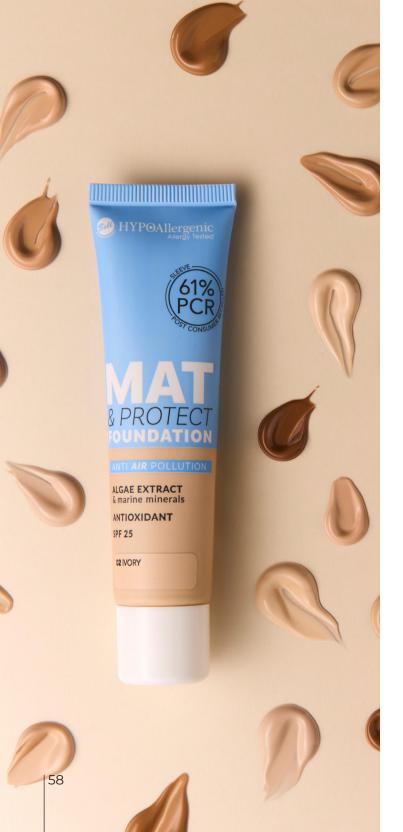

## MAT & PROTECT FOUNDATION SPF 25

Hypoallergenic mattifying and protective foundation with SPF 25

- Provides a natural matte finish while protecting skin with SPF 25.
- Light, creamy formula evens out complexion and can be layered for customizable coverage.
- 83% of testers confirmed it gave a beautiful color and finish.
  - 88% of testers agreed it applied smoothly and easily.
- · Enriched with algae and sea mineral extracts