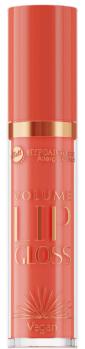

### **VOLUME LIP GLOSS**

Hypoallergenic lip gloss

- Perfect for quickly refreshing lip make-up, adds shine and definition while smoothing lips.
- Non-sticky, jelly-like texture smooths the lips, hides dry patches, and optically enhances volume.
- 100% of testers confirmed it smoothed, hydrated, and helped reduce fine lines on the lips.
  - 96% also noted it enhanced lip texture and volume.
- Infused with avocado, jojoba, castor, and coconut oils to nourish and hydrate, while antioxidant-rich watermelon extract keeps lips moisturized and healthy.