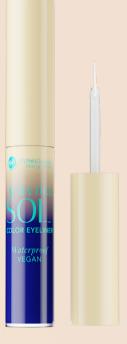

# AURA DEL SOL COLOR WATERPROOF EYELINER

Hypoallergenic liquid waterproof eyeliner

- · Waterproof liquid eyeliner that provides intense pigmentation for a bold, defined look.
- The highly covering formula ensures deep, expressive color that doesn't smudge or flake.
- Enriched with skin-loving ingredients to ensure smooth application, comfort, and long-lasting color.