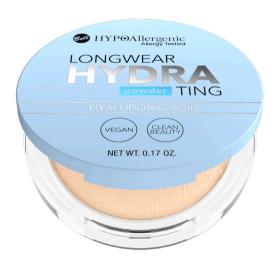

## LONGWEAR HYDRATING POWDER

Hypoallergenic powder with hyaluronic acid

- Provides long-lasting hydration and nourishment throughout the day.
- Smooth, lightweight formula effortlessly sets make-up and evens out the complexion.
- 95% of testers confirmed it evened out skin tone and left the skin with a natural, healthy glow.
- Enriched with hyaluronic acid, hydrates and cares for sensitive skin.