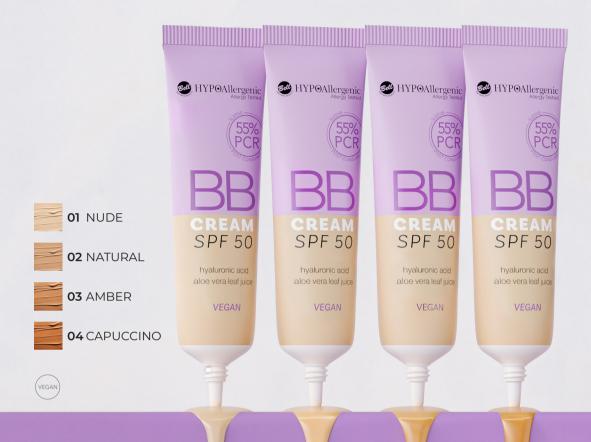

#### BB CREAM SPF 50

Hypoallergenic multipurpose BB cream with SPF 50

- $\cdot$  Multifunctional BB cream that evens out skin tone with SPF 50.
- $\cdot$  Lightweight texture hydrates and firms the skin and protects against UVA and UVB rays.
- 95% of users agreed it blended evenly into the skin. 85% of testers confirmed the cream didn't leave a sticky residue or feel heavy on the skin.
- Enriched with hyaluronic acid, aloe vera leaf juice, and Shorea Robusta tree resin to moisturize, soothe, and strengthen the skin's barrier.

01 CREAM

**02** VANILLA

03 NATURAL

**04** HONEY