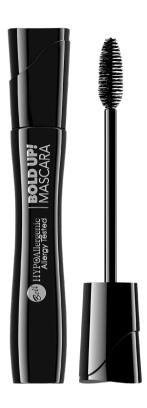

## BOLD UP! INTENSE MASCARA

Hypoallergenic intense lash volumizing mascara

- Maximizes volume and thickness, giving lashes a thick, full, and defined look.
- Creamy formula allows for easy layer-by-layer application, leaving no clumps.
- 100% of testers confirmed the mascara was easy to remove.
  - 80% of testers agreed the mascara didn't flake throughout the day.
- Enriched with nourishing ingredients like panthenol and olive oil to care for lashes, while providing intense black color and long-lasting eye make-up.