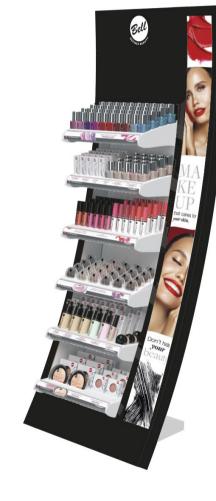

# **OUR DISPLAYS**

Exceptional products must be displayed in an exceptional way

That is why we created the exposition furniture dedicated to HYPOAllergenic line. We create our cosmetics bearing in mind the comfort of our clients. We have the same requirements concerning display stands. The twisted block exposes maximum shelf space so that the products can be shown much better. The furniture features a modern, minimalist, and yet avant-garde line. All these make that the solutions we apply are well thought out and functional.

UNIQUE DISPLAY FOR UNIQUE PRODUCTS!

100 x 175,5 x 46,5 [cm] 100 x 201,5 x 50 [cm] 83

40 x 60 x 41 [cm]

50 x 201,5 x 50 [cm]

72 x 145,5 x91 [cm]

50 x 140 x 41 [cm]