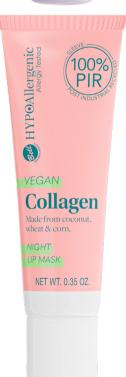

#### VEGAN COLLAGEN NIGHT LIP MASK

Hypoallergenic intensive regenerating lip mask with vegan collagen

- Intensively regenerates and nourishes chapped lips, leaving them smooth, and deeply moisturized.
- The rich, hypoallergenic formula provides perfect hydration and nourishment for dry lips.
- 90% of testers confirmed the lip mask made their lips softer and smoother.
  - 90% noted it provided intensiveregeneration and care.
- Enriched with apricot kernel oil, vegan collagen castor oil, and vitamin E.