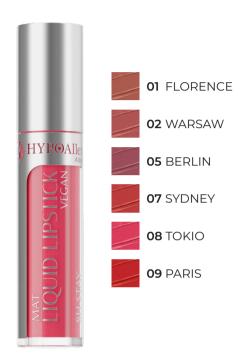

### MAT LIQUID LIPSTICK

Hypoallergenic mat liquid lipstick

- Long-lasting matte liquid lipstick that provides an elegant, eye-catching finish without drying out.
- The unique formula ensures a rich, intense color that stays put for hours.
- 100% of testers confirmed the product delivered a flawless matte effect.
  - 84% of testers agreed it kept lips moisturized.
- Enriched with nourishing ingredients that hydrate and protect the lips.