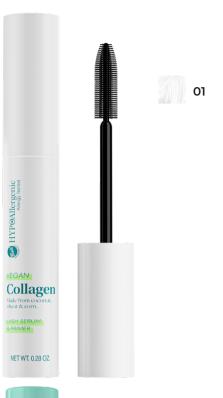

### VEGAN COLLAGEN EYE SERUM

Hypoallergenic smoothing eye area serum with vegan collagen

- · Refreshes and reduces signs of fatigue around the eyes, smoothing fine lines.
- · Light, comfortable formula with vegan collagen that deeply moisturizes and nourishes the delicate skin.
- · 90% of testers confirmed the perfect consistency. 100% agreed it spreads easily around the eye area.
- · Dermatologically and ophthalmologically tested for safety and comfort.

# VEGAN BROW & LASH GEL MASCARA

Hypoallergenic vegan gel for eyebrow and lash styling and conditioning

- · Nourishes and volumizes lashes for a "fluffy look".
- Precise silicone brush wraps the texture around lashes, lengthening, thickening, and enhancing even the shortest hairs.
- 100% of testers confirmed it nourished, strengthened, and improved lash condition, while giving lashes extra volume.
- Enriched with vegan collagen, castor oil, olive oil, provitamin B5, and vitamin E for nourishment, shine, and elasticity.