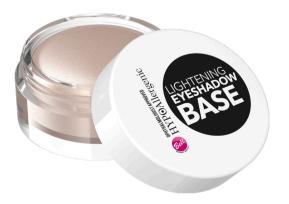

#### LIGHTENING EYESHADOW BASE

Hypoallergenic illuminating eyeshadow primer

- Ideal for creating more intense, long-lasting eye make-up while adding a subtle, radiant shine to the eyelids.
- Contains micronized minerals for a creamy, delicate texture.
- Enriched with nourishing ingredients that hydrate and create a smooth base, enhancing eyeshadow wearability and longevity.