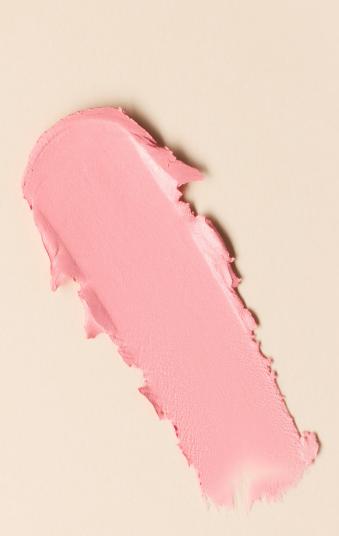

### AURA DEL SOL CREAM BLUSH

Hypoallergenic cream blush

- · Achieve a natural, radiant glow with this versatile cream blush that blends seamlessly into the skin.
- The unique formula allows for buildable color, so you can easily adjust the shade.
- 100% of testers confirmed the product's light, creamy texture was perfectly suited for easy application, blending effortlessly without disturbing foundation.
- Enriched with smooth pigmentation, it's ideal for contouring and sculpting the face, giving a natural flush of color.