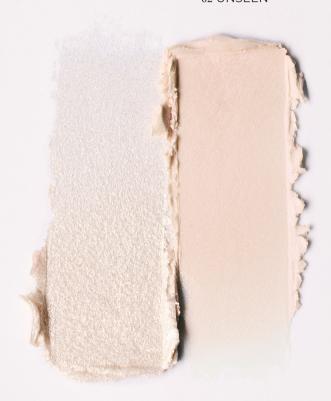

#### 02 UNSEEN

01 FROSTY

### ETHERNAL SPARKLING MULTI PASTE

Hypoallergenic illuminating face and body paste

- · Provides a luxurious, radiant glow for both: face and body.
- · Lightweight formula that blends easily without disturbing make-up or leaving streaks.
- 90% experienced intense illumination, while 100% found the texture light and perfect for enhancing makeup. 95% would repurchase for its stunning glow and non-greasy finish.
- Enriched with sunflower oil and vitamin E for nourishment and skin protection.