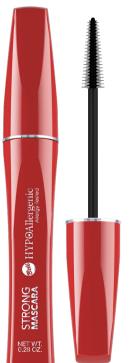

#### STRONG MASCARA

Hypoallergenic intensely highlighting mascara

- Intensely defines and volumizes lashes, giving them spectacular volume.
- Specially developed, dense formula ensures high adhesion to lashes from the first coat.
- 85% of testers confirmed the mascara didn't smudge.
   90% of testers found it easy to apply.
- Fragrance-free, dermatologist and ophthalmologist tested, ideal for sensitive eyes and contact lens wearers.