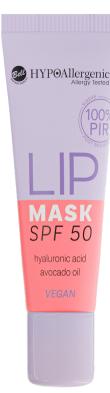

#### LIP MASK SPF 50

Hypoallergenic lip mask with SPF 50

- Lip mask with SPF 50 that provides UVA and UVB protection, shielding the delicate skin of your lips.
- Formulated with nourishing coconut, avocado, and jojoba oils to support skin regeneration.
- Enriched with hyaluronic acid to intensively hydrate, firm, and smooth the lips.