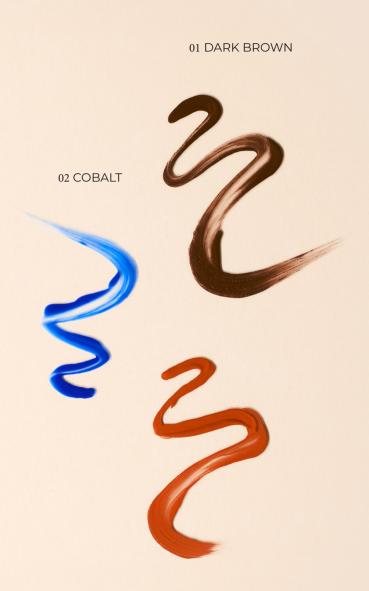

03 BRICK RED

# AURA DEL SOL COLOR WATERPROOF EYELINER

Hypoallergenic liquid waterproof eyeliner

- · Waterproof liquid eyeliner that provides intense pigmentation for a bold, defined look.
- The highly covering formula ensures deep, expressive color that doesn't smudge or flake.
- Enriched with skin-loving ingredients to ensure smooth application, comfort, and long-lasting color.

### AURA DEL SOL CREAM BRONZER

Hypoallergenic creamy bronzer with particles

- $\cdot$  Achieve a natural, radiant glow with a smooth, velvety finish for a sun-kissed look.
- · Lightweight, creamy texture that allows for customizable color intensity and effortless blending.
- 94% of testers confirmed the product blended evenly without streaks, while 100% found it easy to build coverage.
- Enriched with nourishing ingredients for a comfortable, streak-free application that seamlessly melts into the skin.