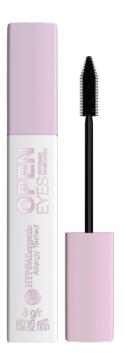

## OPEN EYES INTENSE MASCARA

Hypoallergenic intensively lengthening and thickening mascara

- Spectacularly lengthens and thickens lashes for wide-open, rested eyes.
- · Creamy formula allows for layer-by-layer application.
- 80% agreed the mascara coated lashes with an even layer, without clumps.
   90% confirmed the creamy formula provided smooth application.
- · Ideal for sensitive eyes and contact lens wearers.