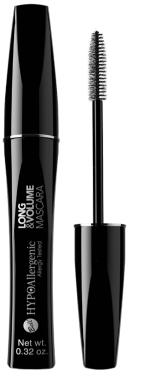

## LONG & VOLUME MASCARA

Hypoallergenic mascara

- Lengthens and thickens lashes, creating an intense, sensual look.
- · Unique formula that adds dramatic length and volume.
- 85% of testers confirmed the perfect consistency.
   90% found the product applied evenly to lashes, providing a curled effect and long-lasting wear.
- Infused with beeswax, olive oil, and vitamin E for nourishing and conditioning the lashes.