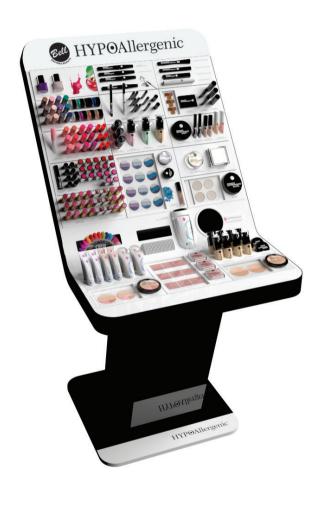

# **OUR DISPLAYS**

Exceptional products must be displayed in an exceptional way

That is why we created the exposition furniture dedicated to HYPOAllergenic line. We create our cosmetics bearing in mind the comfort of our clients. We have the same requirements concerning display stands. The twisted block exposes maximum shelf space so that the products can be shown much better. The furniture features a modern, minimalist, and yet avant-garde line. All these make that the solutions we apply are well thought out and functional.

UNIQUE DISPLAY FOR UNIQUE PRODUCTS!

100 x 175,5 x 46,5 [cm] 100 x 201,5 x 50 [cm] 83

40 x 60 x 41 [cm]

50 x 201,5 x 50 [cm]

72 x 145,5 x91 [cm]

50 x 140 x 41 [cm]