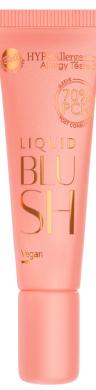

#### LIQUID BLUSH

Hypoallergenic liquid blush

- Provides a natural, subtle blush effect, giving the skin a radiant, satin glow.
- Lightweight, fluffy formula blends evenly and allows for customizable coverage with layered application.
- 100% of testers confirmed the perfect light consistency.
   90% agreed it applied smoothly and didn't settle into fine lines.
- Enriched with apricot kernel oil to moisturize, soften, and improve skin elasticity, and vitamin E for antioxidant protection.