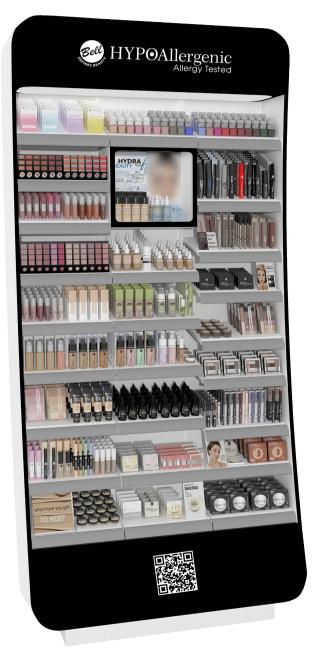

# **OUR DISPLAYS**

Exceptional products must be displayed in an exceptional way

That is why we created the exposition furniture dedicated to HYPOAllergenic line. We create our cosmetics bearing in mind the comfort of our clients. We have the same requirements concerning display stands. The twisted block exposes maximum shelf space so that the products can be shown much better. The furniture features a modern, minimalist, and yet avant-garde line. All these make that the solutions we apply are well thought out and functional.

UNIQUE DISPLAY FOR UNIQUE PRODUCTS!

100 x 175,5 x 46,5 [cm] 100 x 201,5 x 50 [cm] 83

40 x 60 x 41 [cm]

50 x 201,5 x 50 [cm]

72 x 145,5 x91 [cm]

50 x 140 x 41 [cm]