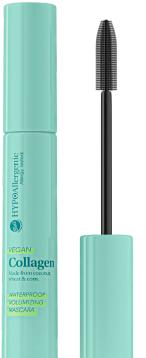

## VEGAN COLLAGEN WATERPROOF VOLUMIZING MASCARA

Hypoallergenic waterproof mascara with vegan collagen

- · Intense black color volumizes and adds depth to lashes.
- Waterproof formula delivers long-lasting volume and definition, resistant to heat and humidity.
- 100% of testers confirmed added volume.
   95% noted increased length and thickness.
- Enriched with vegan collagen to improve lash condition, ideal for sensitive eyes and contact lens wearers.