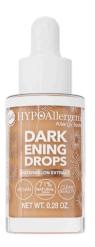

#### **DARKENING DROPS**

Hypoallergenic foundation darkening drops

- Allows you to darken and adjust the color of your foundation and concealer, without altering their coverage, longevity, or finish.
- The unique formula blends seamlessly, ensuring a smooth, even tone.
- 95% found mixing the product with foundation and concealer easy and effective.