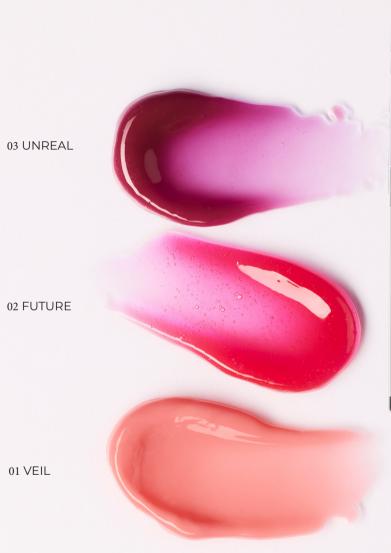

### **OIL LIP TINT**

Hypoallergenic tinting lip oil

**03** HAPPINESS

**02** PROMISE

- A practical and effective lip tint that combines skincare and color to give your lips a healthy, natural look.
- Lightweight formula with subtle pigmentation enhances lips in a delicate and elegant way.
- 90% of testers confirmed the product had the perfect consistency.

100% agreed it had a very pleasant scent.

 Enriched with apricot kernel oil, argan oil, sunflower oil, watermelon extract, and vitamin E to nourish and protect lips.

01 MY MOCHA

02 ROSE PETAL

03 BERRY BLAST