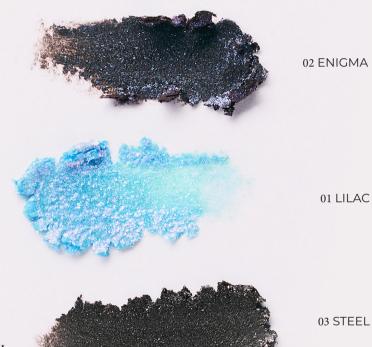

even finish.
- · 40% of users found it easier to apply compared to other blushes, with 90% willing to repurchase.
- Enriched with nourishing ingredients like strawberry seed and jojoba oils for long-lasting hydration and a soft, non-drying finish.



01 ECHO



#### 02 UNSEEN



01 FROSTY



# NEW

### ETHERNAL SPARKLING MULTI PASTE

Hypoallergenic illuminating face and body paste

- · Provides a luxurious, radiant glow for both: face and body.
- · Lightweight formula that blends easily without disturbing make-up or leaving streaks.
- 90% experienced intense illumination, while 100% found the texture light and perfect for enhancing makeup. 95% would repurchase for its stunning glow and non-greasy finish.
- Enriched with sunflower oil and vitamin E for nourishment and skin protection.







## ETHERNAL WATERPROOF EYE PENCIL

Hypoallergenic waterproof automatic eye pencil

- · Bold, defined eyes that last all day. Precise and quick application of both thin and bold lines.
- · Waterproof formula ensures no smudging or fading.
- · 90% agreed it delivered vibrant, long-lasting color for a bold, defined look.
- Infused with nourishing ingredients for smooth, gentle application, ideal for sensitive skin and contact lens wearers.





# AURA DEL SOL

The Aura Del Sol collection by Bell HYPOAllergenic is a tribute to the sun and cosmetics that will add radiance and a natural glow to the skin. The products offer light, delicate formulas that blend perfectly into the skin for a healthy glow.

The collection includes a creamy bronzer, blush and highlighter that gives the skin a soft t