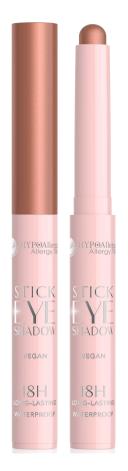

### STICK EYESHADOW

Hypoallergenic waterproof cream eye shadow stick

- The smooth, blendable formula glides on easily, blending seamlessly with other products.
- 100% of testers loved the easy-to-use stick format. 95% found application quick and smooth.
- Infused with gentle ingredients, making it suitable even for sensitive eyes.