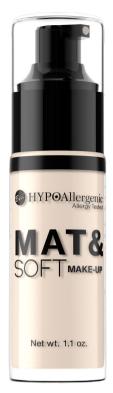

#### MAT & SOFT MAKE-UP

Hypoallergenic mattifying fluid

- · Ideal for achieving a matte finish while controlling shine and prolonging make-up wear.
- · Lightweight, oil-free formula provides perfect coverage without clogging pores or weighing down the skin.
- · Enriched with nourishing ingredients that hydrate and protect the skin, providing a smooth, soft texture.