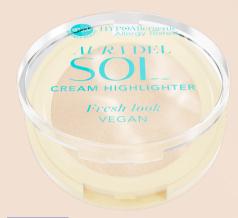

### AURA DEL SOL CREAM HIGHLIGHTER

Hypoallergenic cream face highlighter

- This versatile highlighter adds a radiant, fresh glow to your skin.
- The evenly pigmented formula provides a smooth, streak-free application.
- 100% of testers confirmed the product's light, creamy consistency that blends effortlessly into the skin without feeling sticky or greasy.
- Enriched with nourishing ingredients, hydrates and enhances the skin's natural radiance.