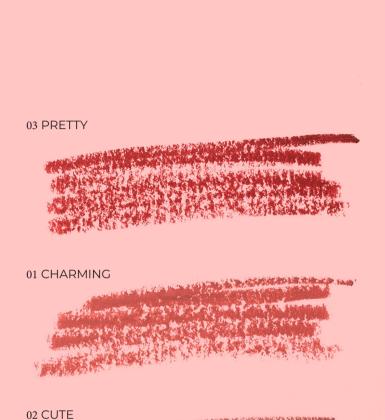

### GO COLOR! WATERPROOF LIP PENCIL

Hypoallergenic waterproof automatic lip liner

- Long-lasting, waterproof lip liner that gives lips precise, elegant shape.
- · Creamy, supple and extremely pleasant texture allows quick and effective blend.
- Contains automatic mechanism which makes application extremely comfortable and precise.
- Product can be used s a perfect base for lipstick or gloss.