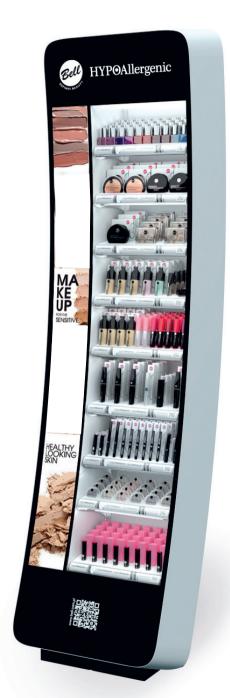

# **OUR DISPLAYS**

Exceptional products must be displayed in an exceptional way

That is why we created the exposition furniture dedicated to HYPOAllergenic line. We create our cosmetics bearing in mind the comfort of our clients. We have the same requirements concerning display stands. The twisted block exposes maximum shelf space so that the products can be shown much better. The furniture features a modern, minimalist, and yet avant-garde line. All these make that the solutions we apply are well thought out and functional.

UNIQUE DISPLAY FOR UNIQUE PRODUCTS!

100 x 175,5 x 46,5 [cm] 100 x 201,5 x 50 [cm] 83

40 x 60 x 41 [cm]

50 x 201,5 x 50 [cm]

72 x 145,5 x91 [cm]

50 x 140 x 41 [cm]