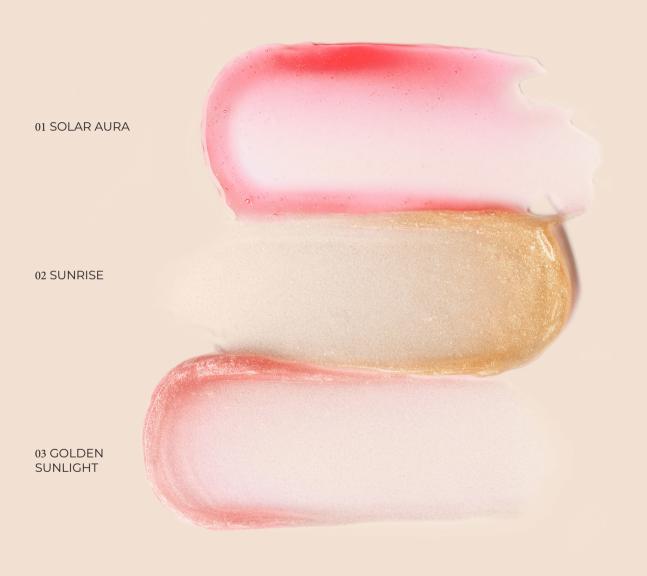

#### AURA DEL SOL LIP OIL

Hypoallergenic lip oil with fine particles

- · Intensely moisturizes, nourishes, and protects lips from dryness, providing long-lasting comfort.
- · Unique formula with shimmering particles that smooths lips and reduces the appearance of lines for a softer, silkier feel.
- 95% of testers confirmed the product had the perfect consistency, while 81% loved its pleasant taste.
- · Infused with jojoba oil to prevent dryness and provide intense care for hours.