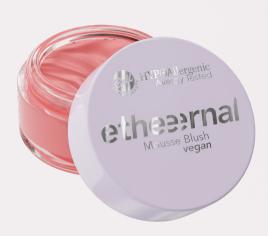

### ETHERNAL MOUSSE BLUSH

Hypoallergenic mousse blush

- · Gives cheeks a natural, healthy flush with a soft, mousse-like texture.
- · Lightweight, buildable formula that blends seamlessly for a smooth, even finish.
- · 40% of users found it easier to apply compared to other blushes, with 90% willing to repurchase.
- Enriched with nourishing ingredients like strawberry seed and jojoba oils for long-lasting hydration and a soft, non-drying finish.