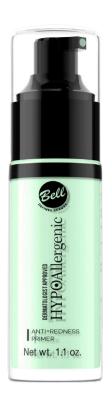

#### **ANTI-REDNESS PRIMER**

Hypoallergenic primer neutralising the appearance

- · Your go-to solution for neutralizing redness and imperfections.
- · Lightweight, hydrating formula that ensures a smooth application. Perfect for sensitive, and irritation-prone skin.
- · 100% agreed that it provides the perfect protective layer for all-day wear.
- · Enriched with moisturizing agents and a rednessneutralizing complex for an even-toned complexion.