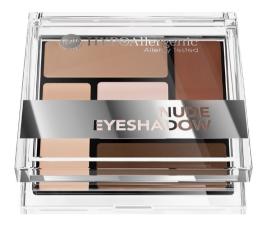

## **NUDE EYESHADOW**

Hypoallergenic satin and creamy eyeshadow

- Soft, satin finish with a creamy texture for a luminous, elegant look.
- Buildable coverage for easy application, blending, and intense color.
- 95% of testers confirmed even application.
   90% agreed it didn't settle in eyelid creases.
- Enriched with gentle ingredients, perfect for sensitive eyes and contact lens wearers.