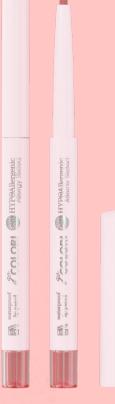

### GO COLOR! WATERPROOF LIP PENCIL

Hypoallergenic waterproof automatic lip liner

- Long-lasting, waterproof lip liner that gives lips precise, elegant shape.
- · Creamy, supple and extremely pleasant texture allows quick and effective blend.
- Contains automatic mechanism which makes application extremely comfortable and precise.
- Product can be used s a perfect base for lipstick or gloss.