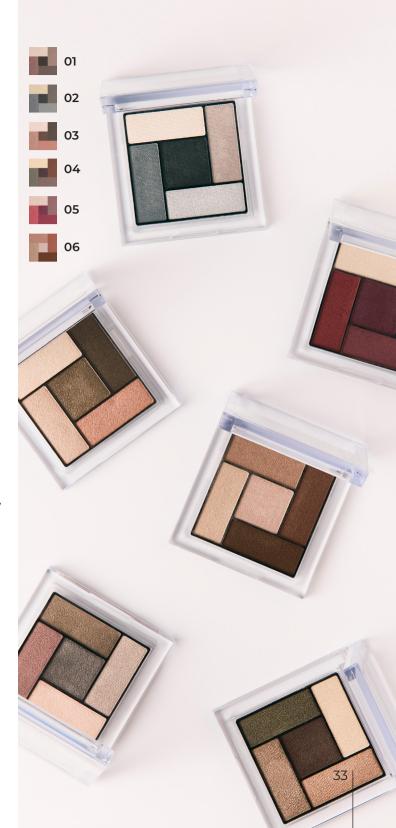

make-up.





01



#### LIGHTENING EYESHADOW BASE

Hypoallergenic illuminating eyeshadow primer

- Ideal for creating more intense, long-lasting eye make-up while adding a subtle, radiant shine to the eyelids.
- Contains micronized minerals for a creamy, delicate texture.
- Enriched with nourishing ingredients that hydrate and create a smooth base, enhancing eyeshadow wearability and longevity.



## **NUDE EYESHADOW**

Hypoallergenic satin and creamy eyeshadow

- Soft, satin finish with a creamy texture for a luminous, elegant look.
- Buildable coverage for easy application, blending, and intense color.
- 95% of testers confirmed even application.
   90% agreed it didn't settle in eyelid creases.
- Enriched with gentle ingredients, perfect for sensitive eyes and contact lens wearers.









**03** BROWNIE

# NEW

### STICK EYESHADOW

Hypoallergenic waterproof cream eye shadow stick

- The smooth, blendable formula glides on easily, blending seamlessly with other products.
- 100% of testers loved the easy-to-use stick format. 95% found application quick and smooth.
- Infused with gentle ingredients, making it suitable even for sensitive eyes.





LONG WEAR EYE PENCIL HYPOAllergenic

### LONG WEAR EYE PENCIL

Hypoallergenic long wear stick eye liner

- Long-lasting, precise eye make-up with this intensely pigmented pencil.
- The soft, smooth formula glides on effortlessly, delivering vibrant color while staying put all day – no smudging or creasing.
- 95% of testers found it easy to create everyday looks with ease.
  - 81% loved the rich pigmentation, ensuring your eyes