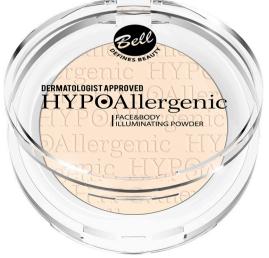

## FACE & BODY ILLUMINATING POWDER

Hypoallergenic face and body illuminator

- Adds a radiant glow to both face and body, enhancing natural beauty with a fresh, pampered look.
- Smooth formula ensures easy application and flawless results.
- 95% of testers confirmed the product added a beautiful, lasting glow to the skin.
- Formulated for sensitive skin, providing a gentle, irritation-free glow.