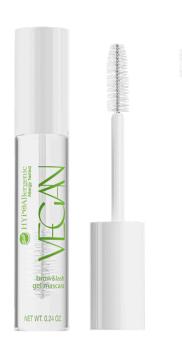

# VEGAN BROW & LASH GEL MASCARA

Hypoallergenic vegan gel for eyebrow and lash styling and conditioning

- · Nourishes and volumizes lashes for a "fluffy look".
- Precise silicone brush wraps the texture around lashes, lengthening, thickening, and enhancing even the shortest hairs.
- 100% of testers confirmed it nourished, strengthened, and improved lash condition, while giving lashes extra volume.
- Enriched with vegan collagen, castor oil, olive oil, provitamin B5, and vitamin E for nourishment, shine, and elasticity.