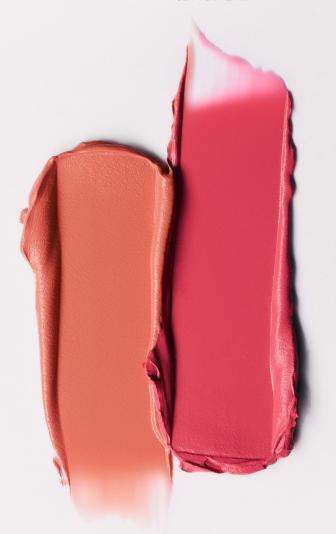

### ETHERNAL GLAZE LIP OIL

Hypoallergenic lip oil with pigment

- Enhances lip fullness with a smooth, soft finish.
- · Lightweight, nourishing formula that hydrates and adds a natural, pigmented glow.
- · 40% of users found it more usable than other products, with 90% willing to repurchase.
- Infused with hydrating oils for long-lasting comfort and softness.