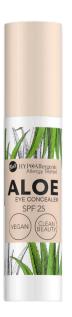

#### **ALOF EYE CONCEALER SPF 25**

Hypoallergenic camouflage and protective eve concealer with SPF 25

- · Camouflages dark circles and refreshes the under-eye area for a rested look.
- · Lightweight, oil-free formula offers smooth coverage and protects the delicate skin with SPF 25.
- · 80% of testers confirmed the consistency was light and suitable for the under-eye area.
  - 90% of testers agreed it blended perfectly with other make-up products.
- Enriched with aloe vera for moisturizing and nourishing effects.