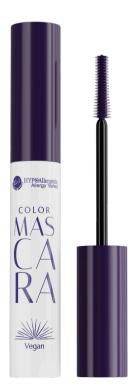

#### **COLOR MASCARA**

Hypoallergenic coloured mascara

- Intensely colors and volumizes lashes for a bold, panora mic look.
- · Creamy texture thickens, lengthens, and highlights lashes.
- 90% of testers confirmed added volume.
   85% experienced intense lengthening, and 85% saw noticeable thickening.
- · Suitable for sensitive eyes and contact lens wearers.