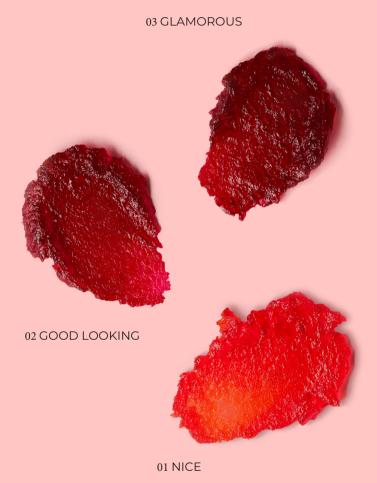

# GO JELLY! GO COLOR! GO INK!

This highly expressive product line includes three types of cosmetics that will become indispensable for both everyday makeup and evening styling.

The long-lasting, waterproof lipliners are perfectly matched to every skin tone, give lips a precise, elegant shape and last for hours. The collection is completed by multifunctional gel sticks that are ideal as blushes and lip tints, with their lightweight formula that applies easily, leaving the skin flushed with color.

# GO JELLY! LIP & CHICK JELLY TINT

Hypoallergenic tinting stick for lips and cheeks

- · Multipurpose stick, with a pleasant, gel-like texture, which is ideal as a blush and lip tint.
- · Lightweight formula allows pleasant and effective application, the effect is long lasting.
- Enriched with aloe leaf juice and hyaluronic acid to moisturize skin.