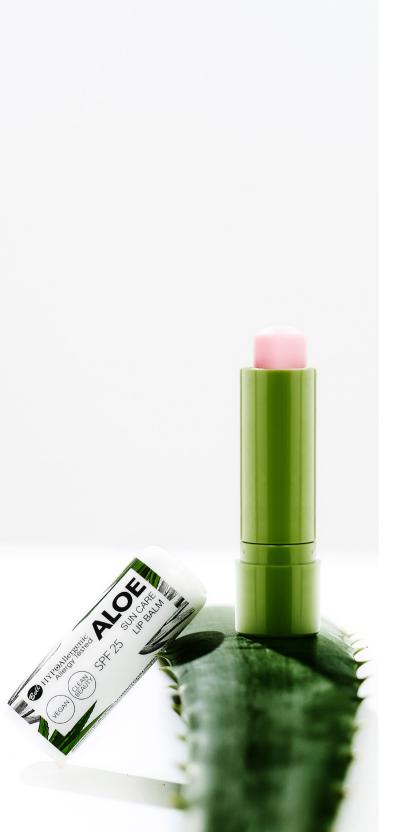

#### ALOE SUN CARE LIP BALM SPF 25

Hypoallergenic protective lip balm with SPF 25

- Provides SPF 25 protection to shield delicate lips from harmful sun exposure.
- Light, oil-free formula quickly brings relief to dry, chapped lips, leaving a delicate pink tint.
- 100% of testers confirmed it effectively prevented dryness and provided instant relief for cracked lips.
- Formulated with aloe leaf extract, coconut oil, and apricot kernel oil, offering deep moisture.