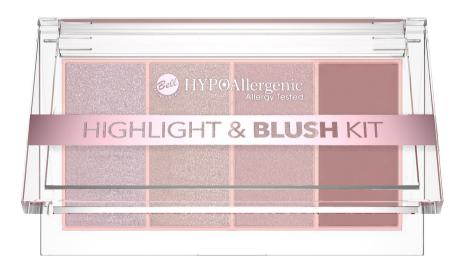

#### **HIGHLIGHT & BLUSH KIT**

Hypoallergenic highlighters and blush set

- Creates a radiant, fresh complexion with a combination of three highlighters and a matte blush.
- Soft, powdery formula blends seamlessly, providing a velvety smooth finish.
- 100% of testers confirmed the product didn't dry out the skin during use.
   95% of testers found it delivered a brilliant glow.
- Enriched with skin-loving ingredients that nourish and provide a smooth, hydrated finish.