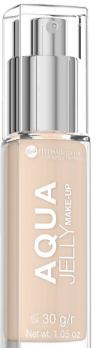

#### **AQUA JELLY MAKE-UP**

Hypoallergenic jelly-like moisturizing and mattifying foundation

- · Moisturizing and mattifying foundation with a jelly texture that combines perfect coverage, hydration, and lightness.
- · The soft, silky formula spreads easily, providing a cooling sensation while melting into the skin.
- · Enriched with vitamin E, it moisturizes the skin and improves its elasticity.