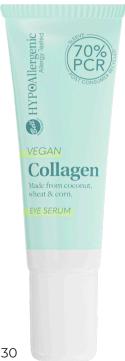

### VEGAN COLLAGEN EYE SERUM

Hypoallergenic smoothing eye area serum with vegan collagen

- · Refreshes and reduces signs of fatigue around the eyes, smoothing fine lines.
- · Light, comfortable formula with vegan collagen that deeply moisturizes and nourishes the delicate skin.
- · 90% of testers confirmed the perfect consistency. 100% agreed it spreads easily around the eye area.
- · Dermatologically and ophthalmologically tested for safety and comfort.