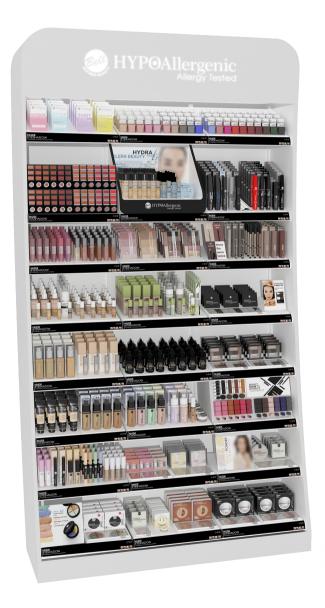

# **OUR DISPLAYS**

Exceptional products must be displayed in an exceptional way

That is why we created the exposition furniture dedicated to HYPOAllergenic line. We create our cosmetics bearing in mind the comfort of our clients. We have the same requirements concerning display stands. The twisted block exposes maximum shelf space so that the products can be shown much better. The furniture features a modern, minimalist, and yet avant-garde line. All these make that the solutions we apply are well thought out and functional.

UNIQUE DISPLAY FOR UNIQUE PRODUCTS!

100 x 175,5 x 46,5 [cm] 100 x 201,5 x 50 [cm] 83

40 x 60 x 41 [cm]

50 x 201,5 x 50 [cm]

72 x 145,5 x91 [cm]

50 x 140 x 41 [cm]