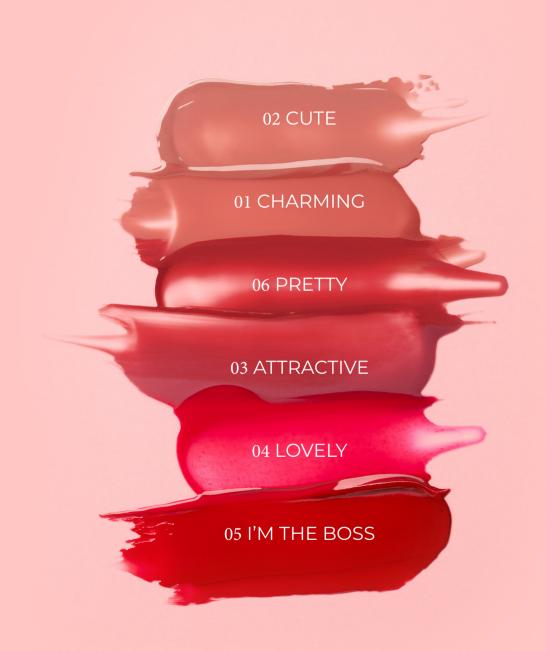

# GO JELLY! GO COLOR! GO INK!

This highly expressive product line includes three types of cosmetics that will become indispensable for both everyday makeup and evening styling.

The long-lasting, waterproof lipliners are perfectly matched to every skin tone, give lips a precise, elegant shape and last for hours. The collection is completed by multifunctional gel sticks that are ideal as blushes and lip tints, with their lightweight formula that applies easily, leaving the skin flushed with color.

### GO COLOR! WATERPROOF LIP PENCIL

Hypoallergenic waterproof automatic lip liner

- Long-lasting, waterproof lip liner that gives lips precise, elegant shape.
- · Creamy, supple and extremely pleasant texture allows quick and effective blend.
- Contains automatic mechanism which makes application extremely comfortable and precise.
- Product can be used s a perfect base for lipstick or gloss.