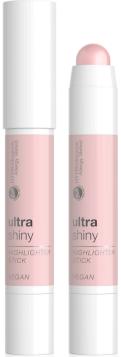

#### ULTRA SHINY HIGHLIGHTER STICK

Hypoallergenic face highlighter

- · Highlighter stick ideal for creating a "wet" face look.
- Pearlescent pigments enhance the complexion, giving it a glowing, fresh appearance.
- 85% of testers confirmed the product remained intact with regular use.
  - 95% found the texture creamy.
- Enriched with skin-loving ingredients for a smooth.