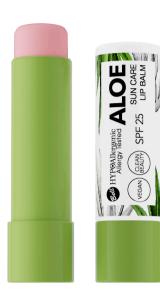

#### ALOE SUN CARE LIP BALM SPF 25

Hypoallergenic protective lip balm with SPF 25

- Provides SPF 25 protection to shield delicate lips from harmful sun exposure.
- Light, oil-free formula quickly brings relief to dry, chapped lips, leaving a delicate pink tint.
- 100% of testers confirmed it effectively prevented dryness and provided instant relief for cracked lips.
- Formulated with aloe leaf extract, coconut oil, and apricot kernel oil, offering deep moisture.