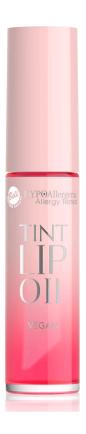

### **OIL LIP TINT**

Hypoallergenic tinting lip oil

**03** HAPPINESS

**02** PROMISE

- A practical and effective lip tint that combines skincare and color to give your lips a healthy, natural look.
- Lightweight formula with subtle pigmentation enhances lips in a delicate and elegant way.
- 90% of testers confirmed the product had the perfect consistency.

100% agreed it had a very pleasant scent.

 Enriched with apricot kernel oil, argan oil, sunflower oil, watermelon extract, and vitamin E to nourish and protect lips.

01 MY MOCHA

02 ROSE PETAL

03 BERRY BLAST