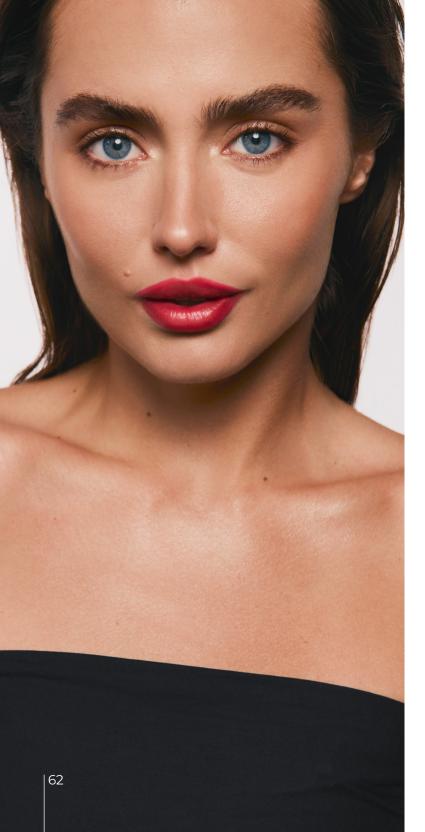

blends evenly and allows for customizable coverage with layered application.
- 100% of testers confirmed the perfect light consistency.
   90% agreed it applied smoothly and didn't settle into fine lines.
- Enriched with apricot kernel oil to moisturize, soften, and improve skin elasticity, and vitamin E for antioxidant protection.







01 SPARKLING LOTUS

#### LIQUID GLOW

Hypoallergenic liquid face and body highlighter

- Provides a beautiful, shimmering, wet finish for face and body.
- Unique formula with metallic pigments and shimmering particles.
- 100% of testers confirmed the lightweight, pleasant texture and easy application. 90% agreed it created an even layer on the skin.
- Enriched with moisturizing ingredients to hydrate the skin, leaving it smooth, radiant, and glowing.









#### ULTRA BRONZE CONTOUR STICK

Hypoallergenic face contouring stick

- Universal shade blends effortlessly with all skin. Ideal for "wet" face contouring.
- Offers a creamy, velvety texture for a natural look.
   Tones and pairs well with unpowdered foundation.
- 100% of testers confirmed the product remained intact with regular use.
   95% found it lightweight.
- Enriched with nourishing ingredients for smooth application and hydration.







#### ULTRA LIGHT LIP & BLUSH STICK

Hypoallergenic blush for cheeks and lips

- Multipurpose blush stick that subtly highlights lips and contours the face for a natural, "wet" look.
- Creamy, lightweight texture blends easily, providing a natural blush effect and fresh lip color.
- 85% of testers confirmed the product had the perfect consist