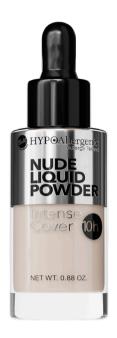

#### **NUDE LIQUID POWDER**

Hypoallergenic liquid mattifying powder

- Combines the benefits of a mattifying powder with the light liquid formula for a smooth finish.
- Reduces shine and provides a velvety matte effect that lasts for hours.
- 90% of testers confirmed the product had the perfect light, liquid texture. 95% agreed it applied easily to the skin.
- Enriched with gentle ingredients to nourish and protect sensitive skin.