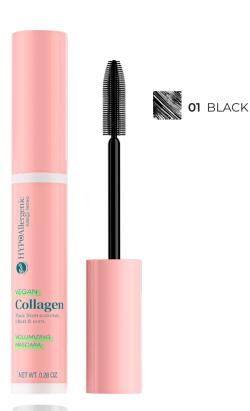

Hypoallergenic volumising mascara with vegan collagen

- Volumizes, thickens, and lengthens lashes with deep black color.
- Formula that ensures smooth application and long-lasting results.
- 100% of testers confirmed smooth application with no clumping.
  - 95% noticed perfect separation without heaviness.
- Enriched with vegan collagen, jojoba seed oil, olive oil, pro-vitamin B5, and rice bran wax to nourish and protect lashes.