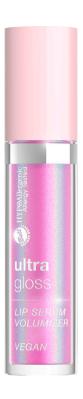

### ULTRA GLOSS LIP SERUM VOLUMIZER

Hypoallergenic optically lip plumping serum

- Optically enlarging lip serum with a refreshing pineapple fragrance.
- Semi-transparent color with shimmering particles enhances lips, creating a three-dimensional shine.
- 85% of testers agreed the semi-transparent shade naturally highlighted their lips.
  - 80% reported it gave lips a mirror-like gloss.
- Enriched with jojoba seed oil, sunflower oil, watermelon extract, and guava fruit extract to nourish, protect, and soften lips.