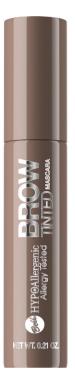

### **TINTED BROW MASCARA**

Hypoallergenic eyebrow mascara

- · Defines, fills in, and enhances eyebrows for a natural or more expressive look.
- · Soft, buildable formula allows to adjust the effect according to needs.
- · 80% of testers confirmed easy application. 85% agreed the mascara stayed in place without flaking throughout the day.
- · Long-lasting formula that holds brows in place, ideal for sensitive skin, eyes, and contact lens wearers.