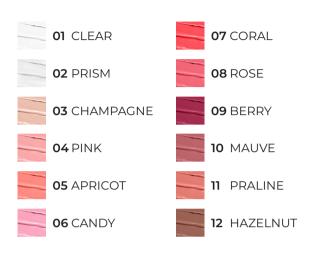

### ULTRA GLOSS LIP SERUM VOLUMIZER

Hypoallergenic optically lip plumping serum

- Optically enlarging lip serum with a refreshing pineapple fragrance.
- Semi-transparent color with shimmering particles enhances lips, creating a three-dimensional shine.
- 85% of testers agreed the semi-transparent shade naturally highlighted their lips.
  - 80% reported it gave lips a mirror-like gloss.
- Enriched with jojoba seed oil, sunflower oil, watermelon extract, and guava fruit extract to nourish, protect, and soften lips.

### **VOLUME LIP GLOSS**

Hypoallergenic lip gloss

- Perfect for quickly refreshing lip make-up, adds shine and definition while smoothing lips.
- Non-sticky, jelly-like texture smooths the lips, hides dry patches, and optically enhances volume.
- 100% of testers confirmed it smoothed, hydrated, and helped reduce fine lines on the lips.
  - 96% also noted it enhanced lip texture and volume.
- Infused with avocado, jojoba, castor, and coconut oils to nourish and hydrate, while antioxidant-rich watermelon extract keeps lips moisturized and healthy.

### LIP GLOSS VOLUMIZER

Hypoallergenic lip gloss

- Enhances lips with a smooth, glossy finish while optically increasing their volume.
- The non-sticky jelly formula keeps lips moisturized for hours.
- 100% of testers confirmed it smoothed, hydrated, and helped reduce fine lines on the lips.
   96% of testers and beauticians praised the product's easy application and perfect consistency.
- Enriched with nourishing ingredients like avocado oil, castor oil, and vitamin E.