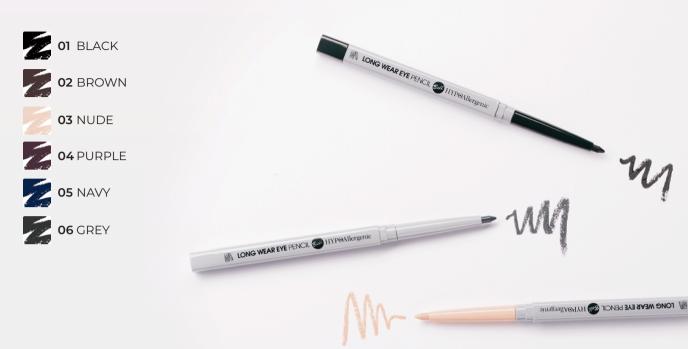

LONG WEAR EYE PENCIL HYPOAllergenic

### LONG WEAR EYE PENCIL

Hypoallergenic long wear stick eye liner

- Long-lasting, precise eye make-up with this intensely pigmented pencil.
- The soft, smooth formula glides on effortlessly, delivering vibrant color while staying put all day – no smudging or creasing.
- 95% of testers found it easy to create everyday looks with ease.
  - 81% loved the rich pigmentation, ensuring your eyes stand out.
- Infused with gentle ingredients, this eyeliner is ideal for sensitive eyes and contact lens wearers.