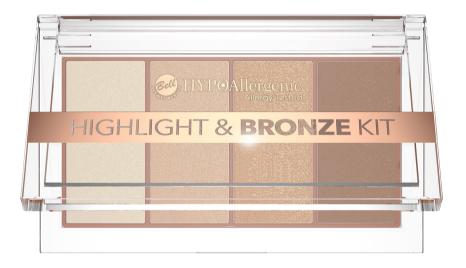

#### **HIGHLIGHT & BRONZE KIT**

Hypoallergenic highlighters and bronzer set

- Perfectly contours and highlights face, giving your complexion a radiant, sun-kissed glow.
- Velvety formula with pearlescent igments blends seamlessly into the skin.
- 85% of testers confirmed it didn't dry out the skin.
  - 90% agreed it blended seamlessly with the skin and other face make-up.
- Enriched with nourishing ingredients that hydrate and improve the skin's texture.