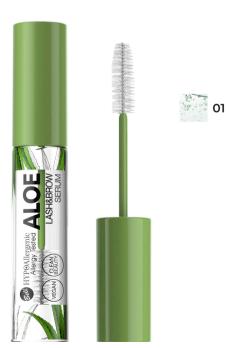

# ALOE LASH & BROW SERUM

Hypoallergenic care serum for eyebrows and eyelashes

- Nourishes and strengthens brows and lashes with aloe leaf juice.
- · Suitable for sensitive skin and eyes.
- 90% of users agreed it dried quickly.
   85% noticed its nourishing effect.
- Enriched with provitamin B5 to improve shine and reduce hair loss.