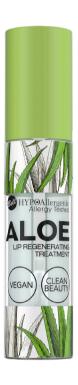

### ALOE LIP REGENERATING TREATMENT

Hypoallergenic regenerating and protective lip serum

- Light lip serum that regenerates, moisturizes and protects the delicate skin of the lips.
- Formula that nourishes lips, relieving dryness and chapping for a smooth, comfortable feel.
- 95% of testers agreed it left lips with a beautiful, glossy finish.
  - 85% of testers confirmed it provided immediate relief from dryness and soothed chapped lips.
- Enriched with natural aloe extract provides nourishing care while being gentle on sensitive skin.