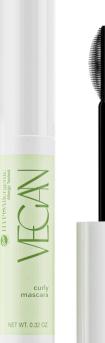

#### VEGAN CURLY MASCARA

Hypoallergenic vegan curling mascara

- Curls, lengthens, and thickens lashes while adding intense black color to highlight your eyes.
- · Creamy formula that thickens and defines your lashes.
- 95% of testers confirmed smooth application with no clumps.
  - 90% confirmed long-lasting wear.
- Enriched with nourishing ingredients, perfect for sensitive eyes and contact lens wearers.